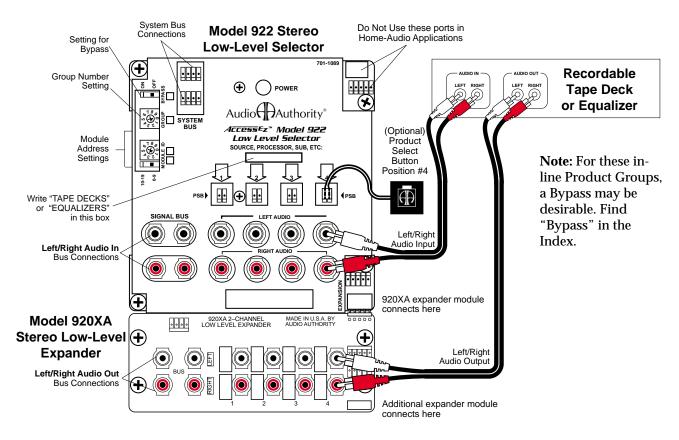

## **Stereo Sources and Tape Loop or Equalizers**

The top drawing shows a stereo source switched with the 922 module. For A/V sources, use the Model 955. For instructions regarding low-level subwoofers, see the appendix drawing for Subwoofers. The lower drawing shows either recordable Tape Deck Product Groups or Equalizer Product Groups. Instructions for other types of stereo groups are available if needed. Contact your Account Manager at the phone number below.