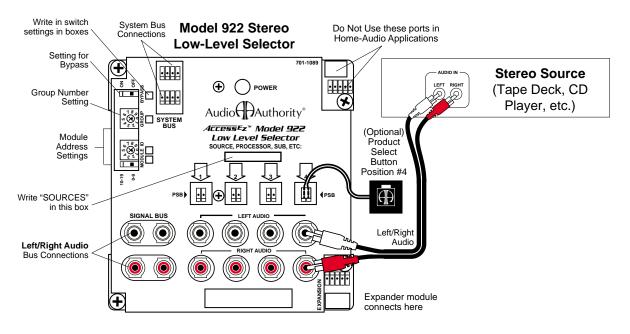

## **Stereo Sources and Tape Loop or Equalizers**

The top drawing shows a stereo source switched with the 922 module. For A/V sources, use the Model 955. For instructions regarding low-level subwoofers, see the appendix drawing for Subwoofers. The lower drawing shows either recordable Tape Deck Product Groups or Equalizer Product Groups. Instructions for other types of stereo groups are available if needed. Contact your Account Manager at the phone number below.