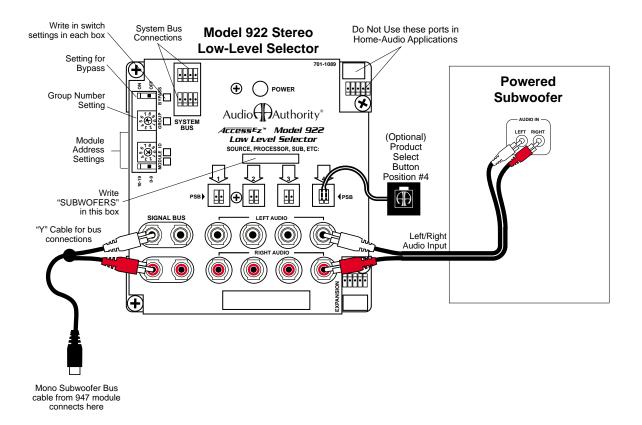

## **Low-Level Subwoofers**

This drawing shows a powered subwoofer switched by a 922 Low-Level Selector. The GROUP address should be higher than the highest speaker GROUP address. The mono subwoofer bus cable connects to the stereo jacks with a "Y" adapter. Instructions for other types of subwoofer configurations are available if needed. Contact our Sales department at the phone number below.