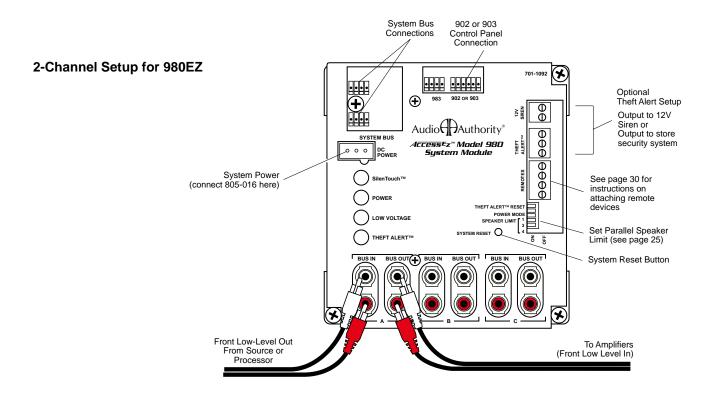

## Model 980 System Module / 2- and 6-Channel Hookup

The System Module is essential for every Access™ system. It makes no difference if selection of product is by Control Panel or by Product Select Buttons or both, therefore, always follow this diagram for proper setup. Concerning signal path, the Model 980EZ will be located just before the amplifier inputs (see Appendix A). In the 2-channel configuration, the Front Inputs and Front Outputs are the only connections that are used. In the 6-channel configuration, all three sets of inputs/outputs are used. The Low-Level buses (e.g., front, rear, sub) continue separately from the 980 on to their corresponding amplifiers or amp groups.