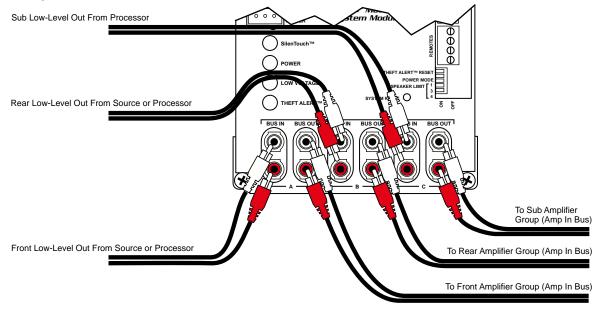

## Model 980 System Module / 2- and 6-Channel Hookup

The System Module is essential for every Access™ system. It makes no difference if selection of product is by Control Panel or by Product Select Buttons or both, therefore, always follow this diagram for proper setup. Concerning signal path, the Model 980EZ will be located just before the amplifier inputs (see Appendix A). In the 2-channel configuration, the Front Inputs and Front Outputs are the only connections that are used. In the 6-channel configuration, all three sets of inputs/outputs are used. The Low-Level buses (e.g., front, rear, sub) continue separately from the 980 on to their corresponding amplifiers or amp groups.

## 6-Channel Setup for 980EZ

Audio Authority® Tech Support USA and Canada: **800-322-8346** (Mon-Fri 8:30 AM to 5:00 PM Eastern Time)
Phone: 859-233-4599 Fax: 859-233-4510 Hookup drawings and FAQ http://www.audioauthority.com