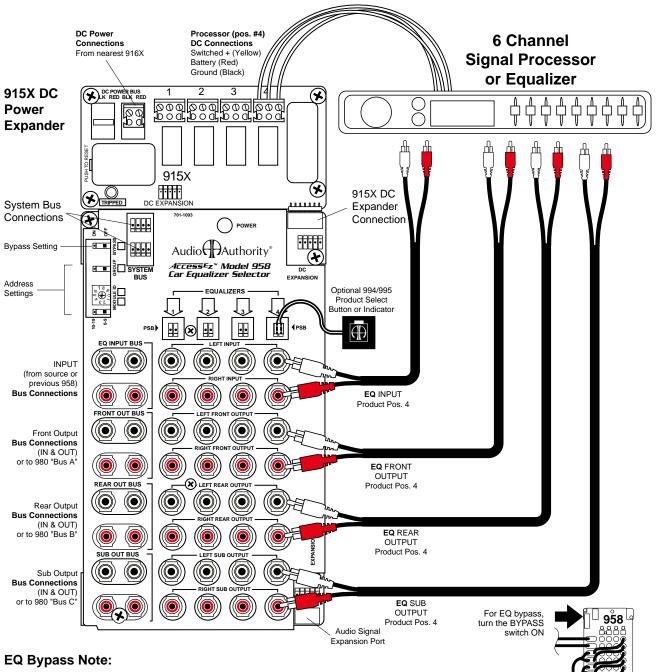

## Processor/EQ: 2 Channel Low-Level Input / 6 Channel Low-Level Output

The same layout applies to 6 and 4-channel processor Product Groups (a 2-channel processor group may use a 922 for input signal and a 920X for output). The Low-Level Bus connections should be routed to the corresponding bus connections on the next module in the Product Group or the Model 980 System Module (front output bus to position "A" on the 980A, rear bus to position "B" & Sub bus to position "C"). See Model 980 Setup Diagram for the next installation step.

If your system includes head units with both low-level and high-level signal output, special wiring is required for setting up the proper installation of Low-Level Bypass (see pp. 12, 42).

This EQ could not be connected in position #4 as shown if this were the last module in an Equalizer Product Group to be bypassed.