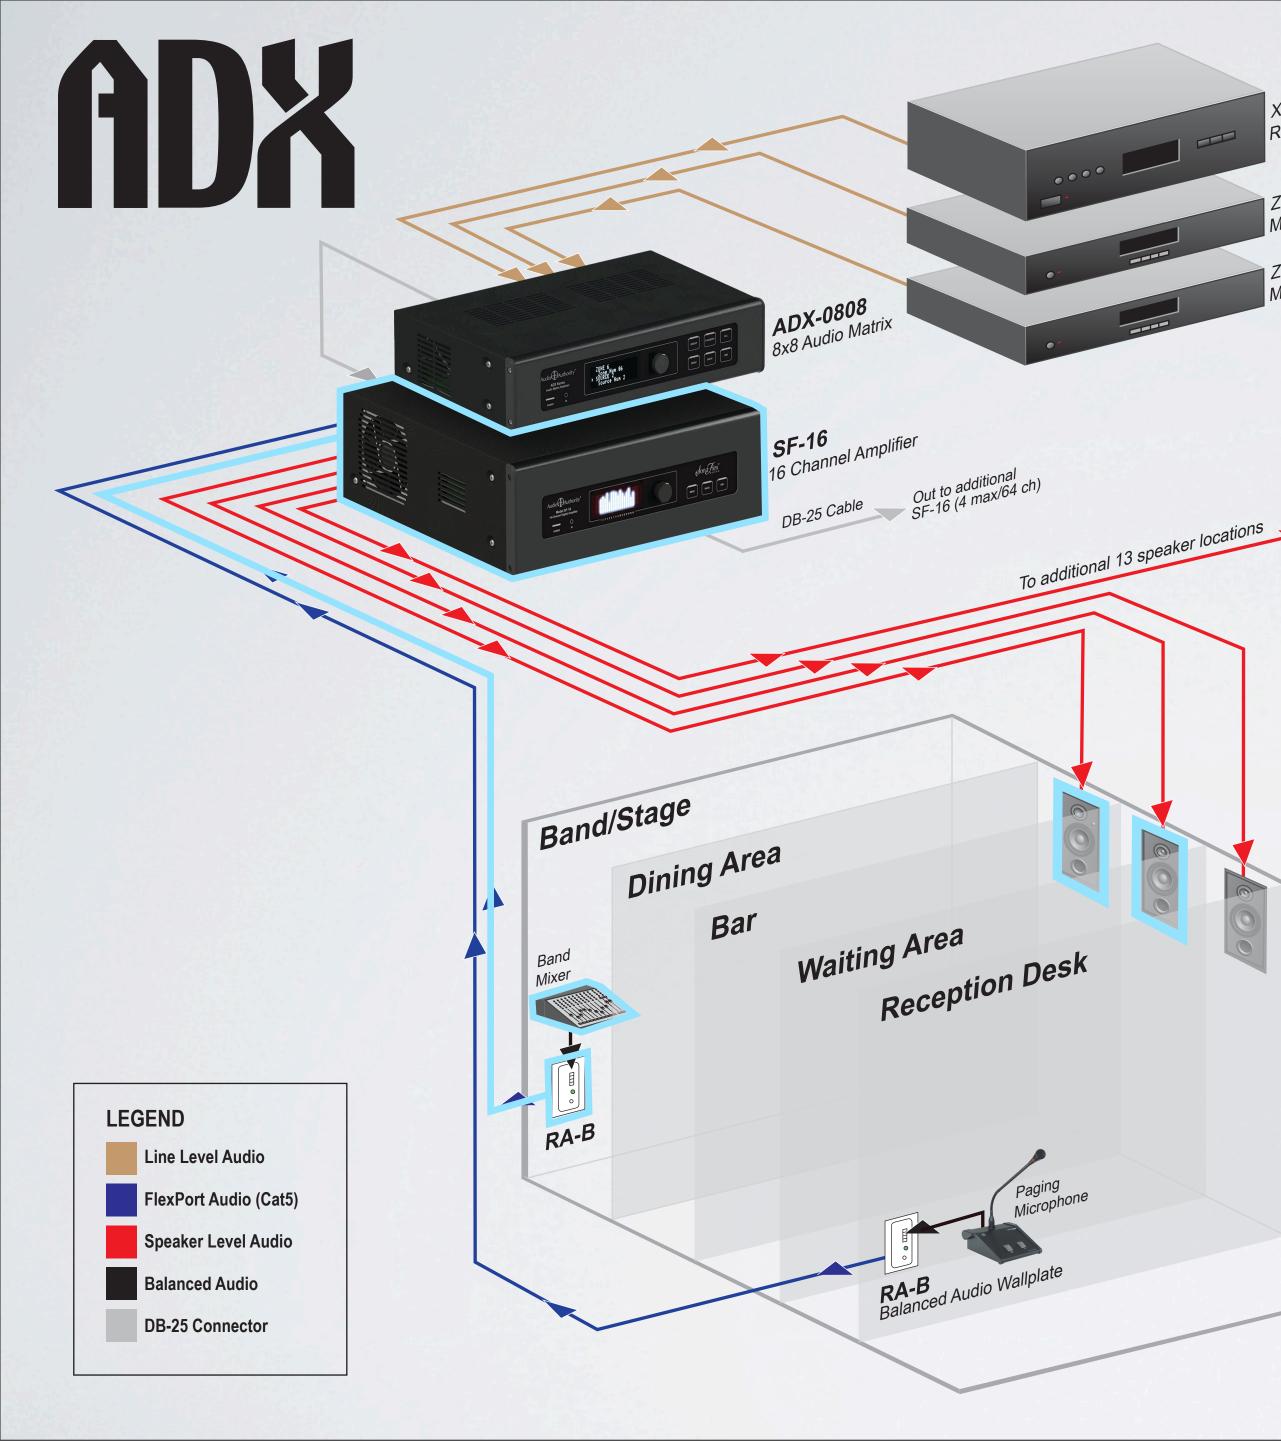

#### RESTAURANT/BAR APPLICATION

#### ADX/SF-16 Distributed Audio

ADX routes 3 audio sources to multiple areas

I Zoned Media Player

Zoned Media Player

#### ADX/SF-16 Distributed Audio

ADX routes 3 audio sources to multiple areas

 SF-16 Amplifier delivers 60W per channel to speakers throughout the facility

Zoned Media Player

i Zoned Media Player

### RESTAURANT/BAR APPLICATION

- ADX routes 3 audio sources to multiple areas
- SF-16 Amplifier delivers 60W per channel to speakers throughout the facility
- Paging announcements are issued from the reception desk to the waiting area only using a push-to-talk mic connected to a RA-B wallplate and the SF-I6 amplifier

### RESTAURANT/BAR APPLICATION

- ADX routes 3 audio sources to multiple areas
- SF-16 Amplifier delivers 60W per channel to speakers throughout the facility
- Paging announcements are issued from the reception desk to the waiting area only using a push-to-talk mic connected to a RA-B wallplate and the SF-16 amplifier
- Stage/Band mixer overrides audio in the dining area and bar using a RA-B wallplate connected to the SF-I6 amplifier