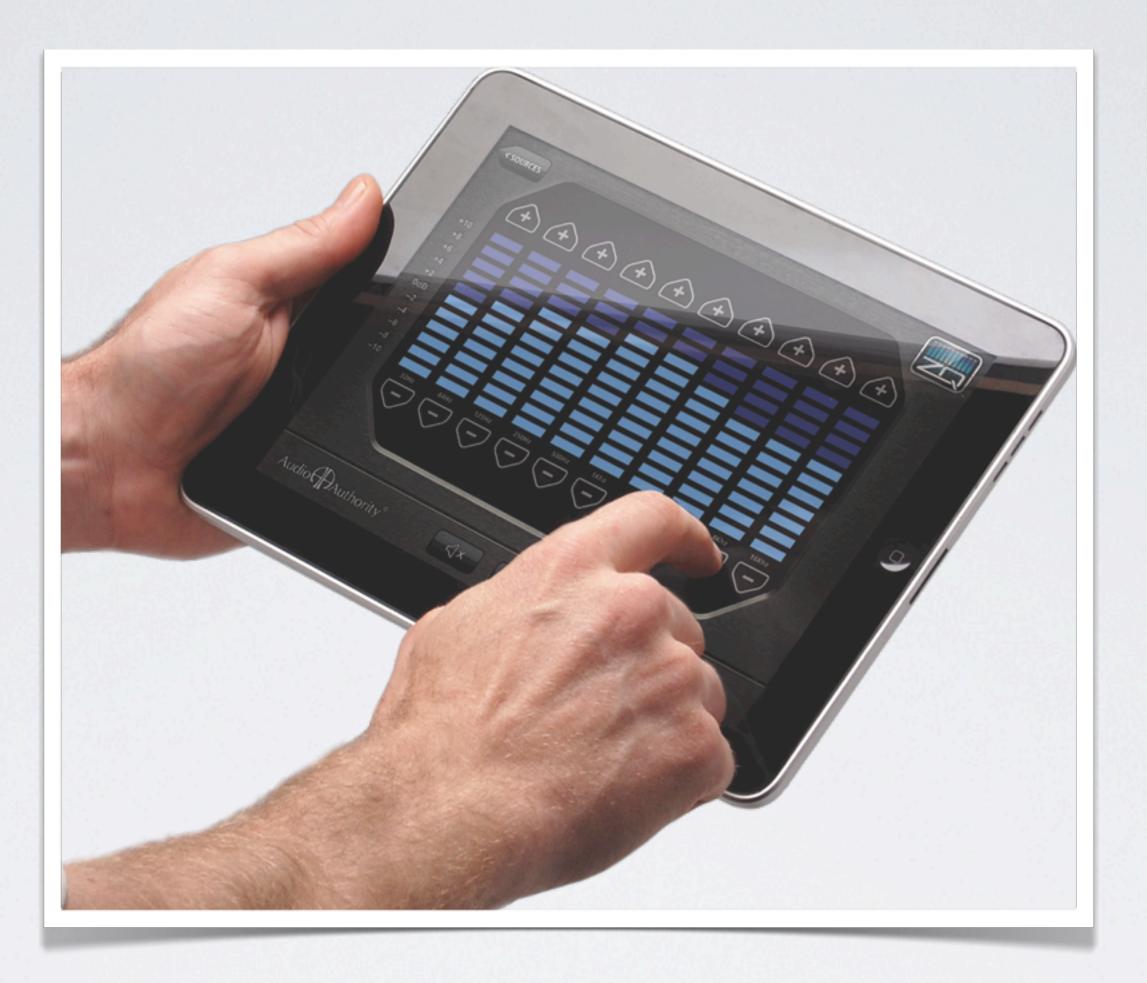

#### Control the ADX with Audio Authority's new iPhone/iPad app

Control the ADX with Audio Authority's new iPhone/iPad app Free download: Available on Apple App Store October 2011

## Real-time control of ZQ 10-band EQ per zone

Tuesday, September 13, 11

Control the ADX with Audio Authority's new iPhone/iPad app Free download: Available on Apple App Store October 2011

- - Real-time control of ZQ 10-band EQ per zone
  - with status feedback

Control the ADX with Audio Authority's new iPhone/iPad app

Free download: Available on Apple App Store October 2011 Zone and source selection, volume, muting, tone controls