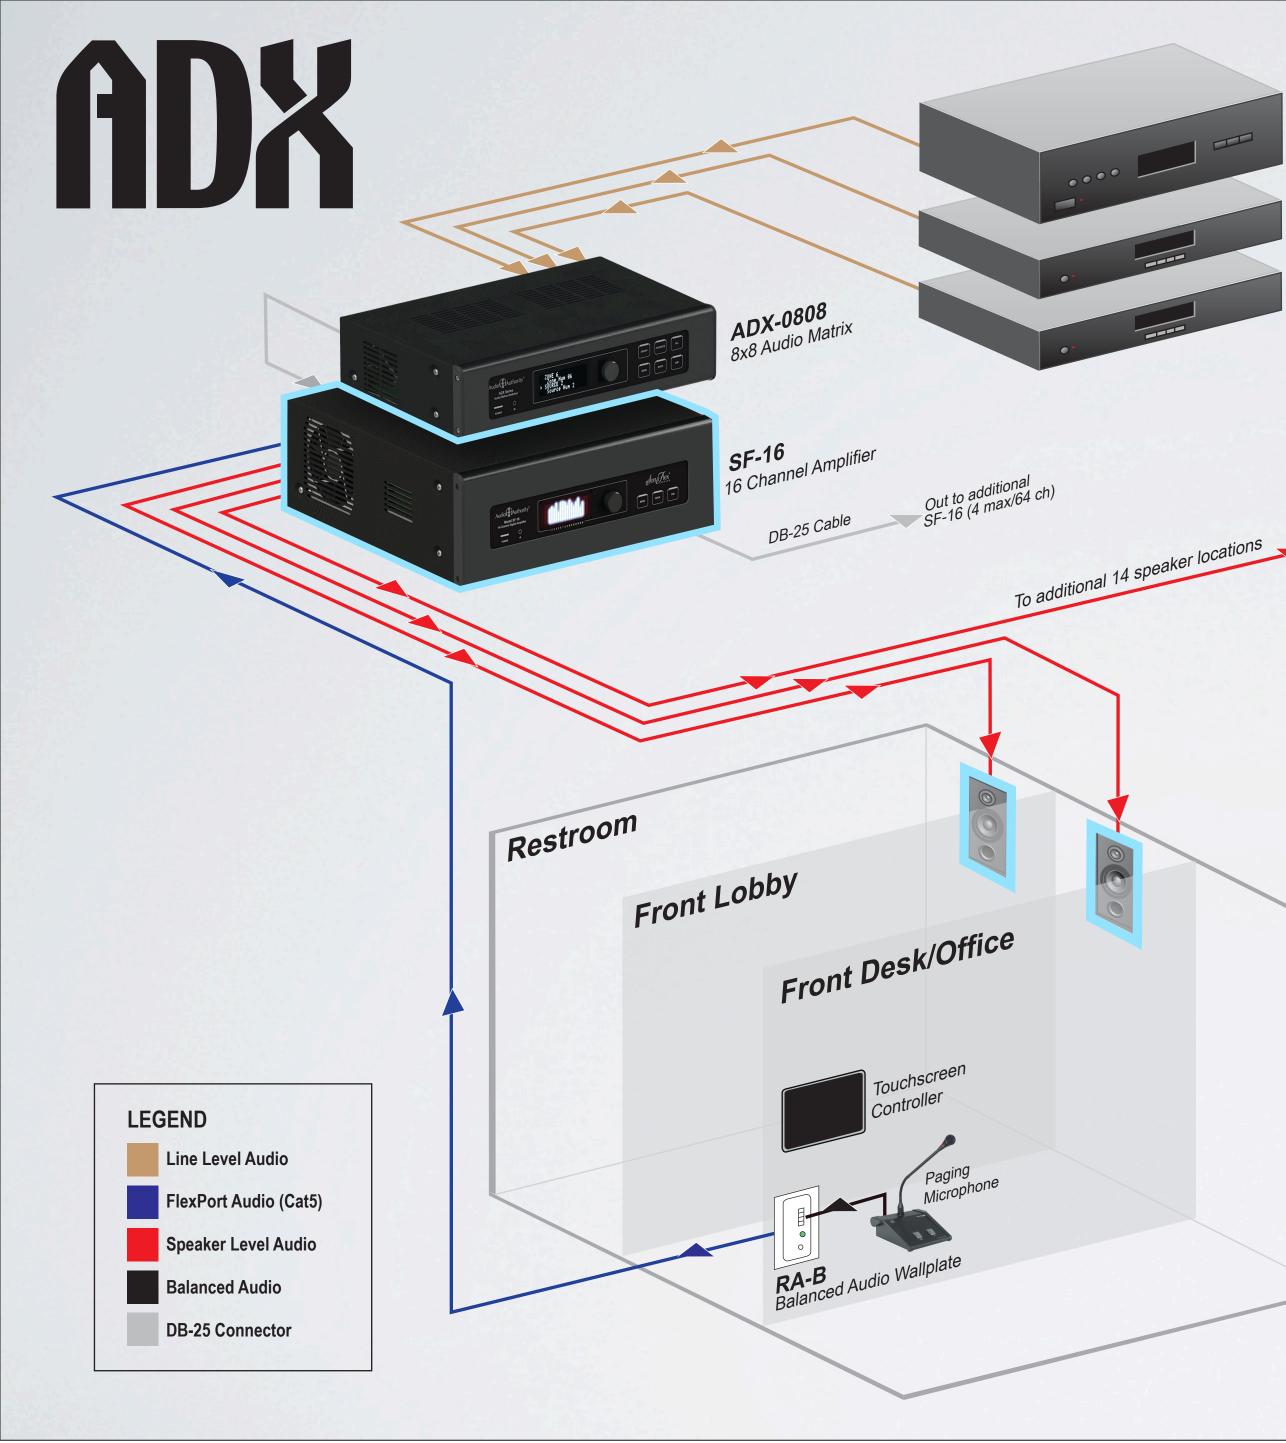

#### HOTEL APPLICATION

#### ADX/SF-16 Distributed Audio

ADX routes 3 audio sources to 8 areas

Zoned Media Player

Zoned Media Player

#### ADX/SF-16 Distributed Audio

ADX routes 3 audio sources to 8 areas

 SF-16 Amplifier delivers 60W per channel to speakers throughout the facility

Zoned Media Player

Zoned Media Player

#### HOTEL APPLICATION

- ADX routes 3 audio sources to 8 areas
- SF-16 Amplifier delivers 60W per channel to speakers throughout the facility
- Paging announcements are issued from the front desk to select areas using a push-to-talk mic connected to the RA-B wallplate and the SF-16

### HOTEL APPLICATION

- ADX routes 3 audio sources to 8 areas
- SF-16 Amplifier delivers 60W per channel to speakers throughout the facility
- Paging announcements are issued from the front desk to select areas using a push-to-talk mic connected to the RA-B wallplate and the SF-16
- 3rd party touchscreen controls all switching and audio sources