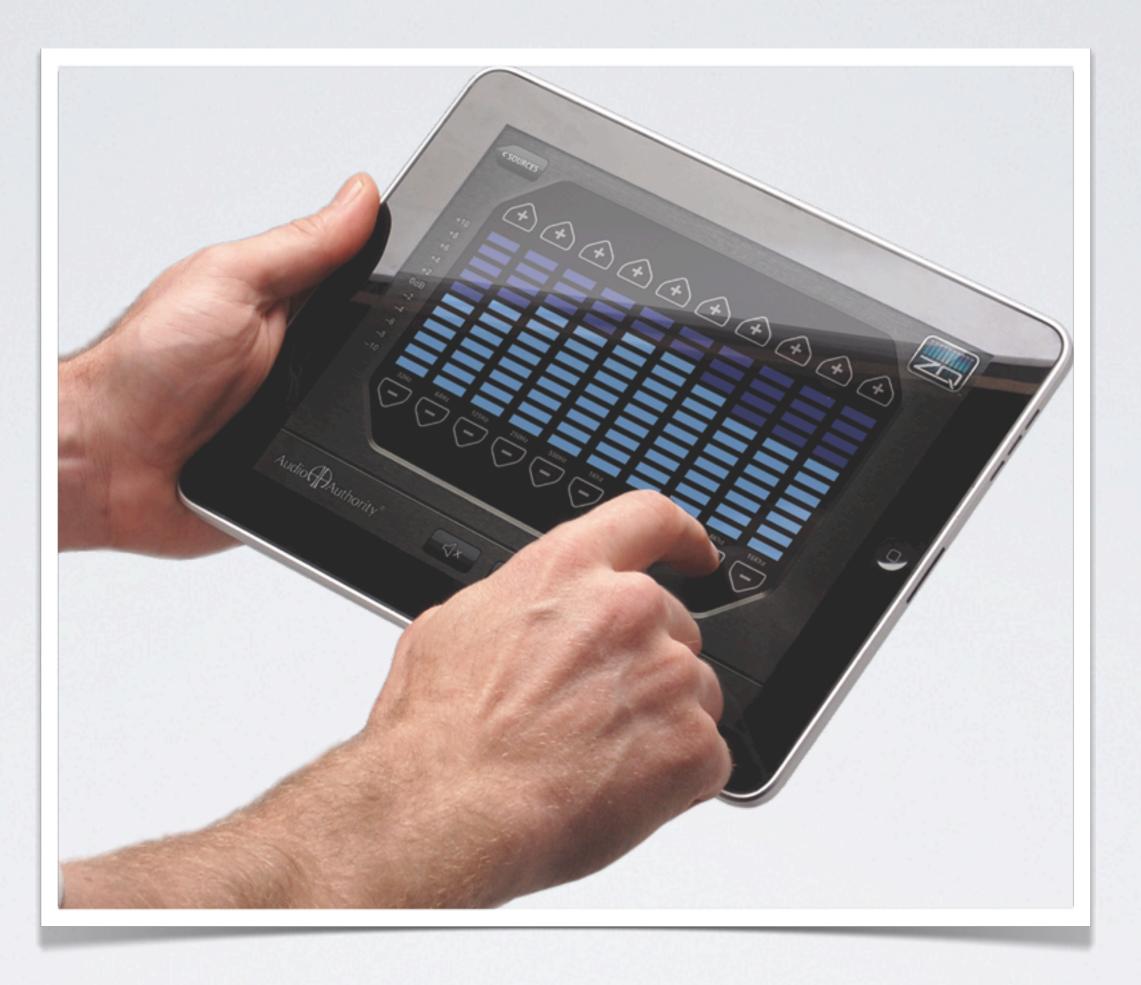

#### Control the ADX with Audio Authority's new iPhone/iPad app

Control the ADX with Audio Authority's new iPhone/iPad app Free download: Available on Apple App Store October 2011

## Real-time control of ZQ 10-band EQ per zone

Tuesday, September 13, 11

Control the ADX with Audio Authority's new iPhone/iPad app Free download: Available on Apple App Store October 2011

- - Real-time control of ZQ 10-band EQ per zone
  - with status feedback

Control the ADX with Audio Authority's new iPhone/iPad app

Free download: Available on Apple App Store October 2011 Zone and source selection, volume, muting, tone controls