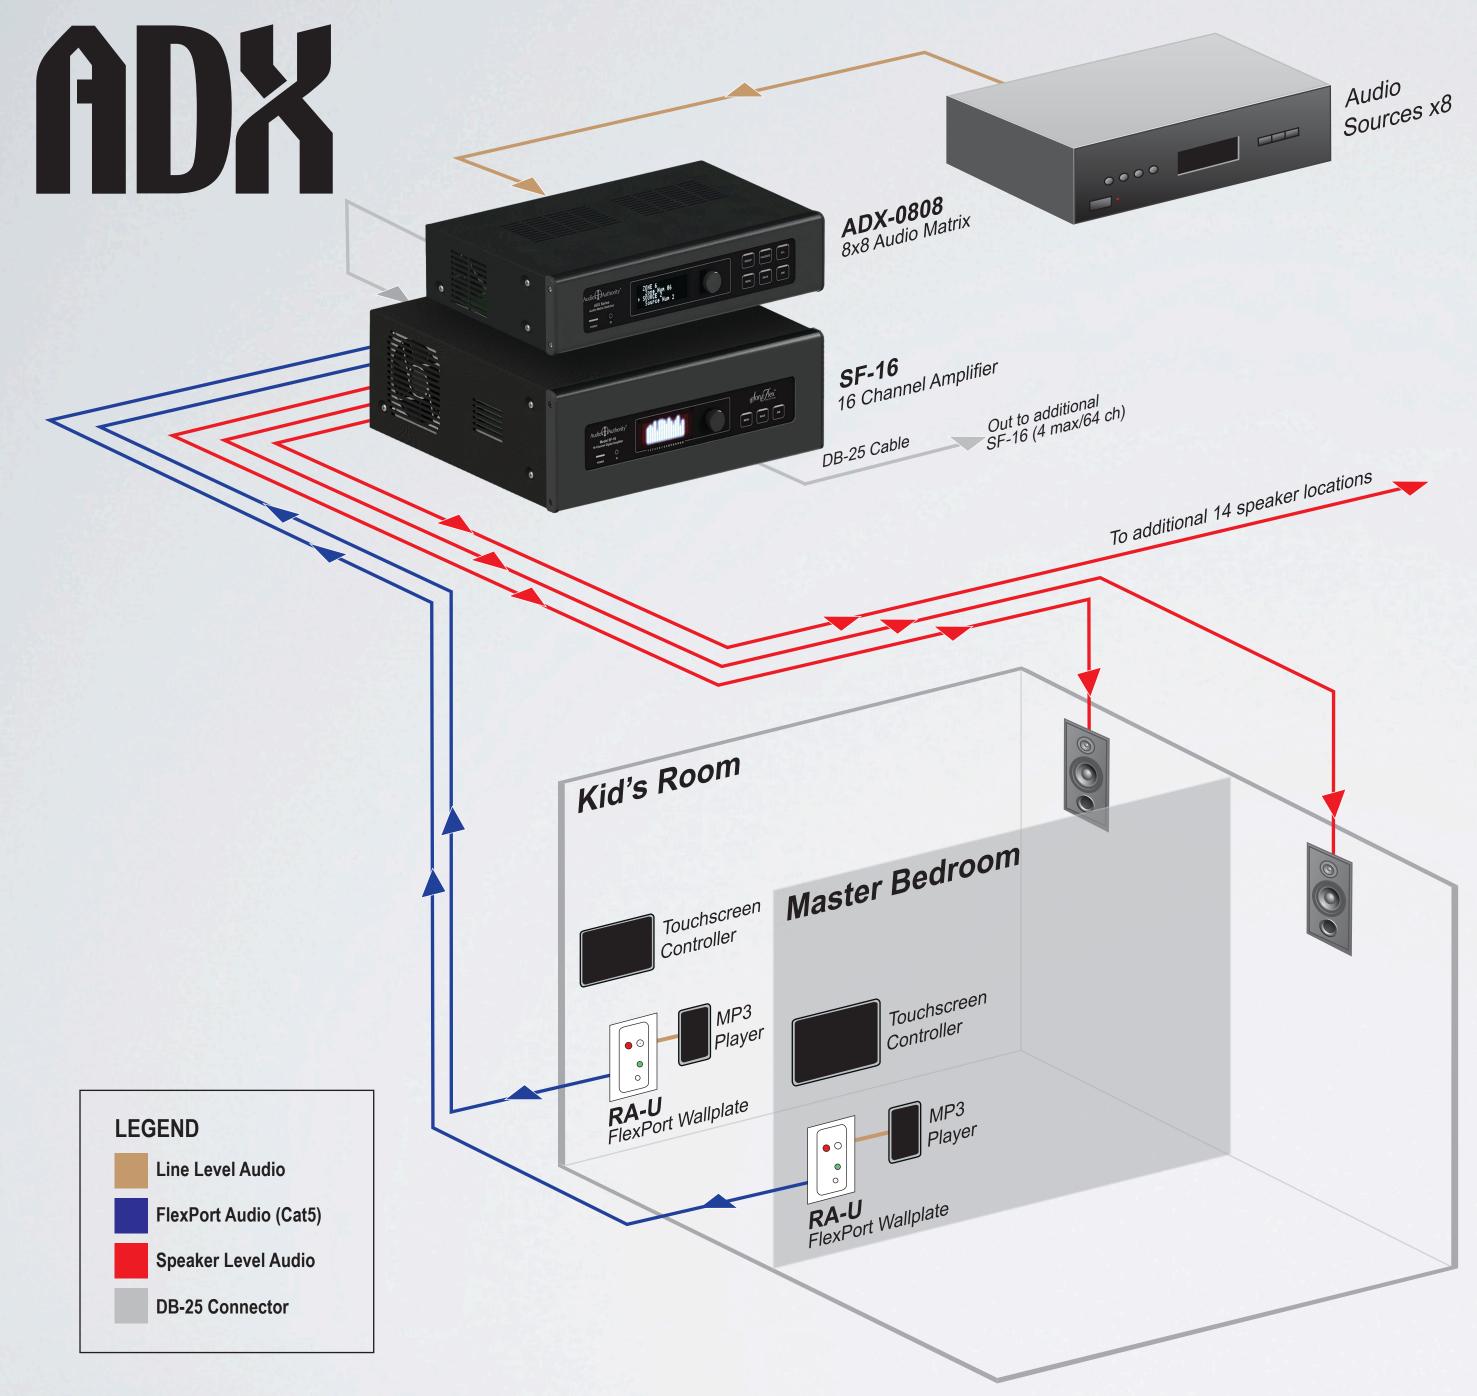

## **ADX PRODUCT APPLICATIONS**

#### RESIDENTIAL APPLICATION

#### ADX/SF-16 Whole-House Audio

ADX routes 8 audio sources to 8 zones

### RESIDENTIAL APPLICATION

- ADX routes 8 audio sources to 8 zones
- SF-16 Amplifier delivers 60W per channel to speakers throughout the house

### RESIDENTIAL APPLICATION

- ADX routes 8 audio sources to 8 zones
- SF-16 Amplifier delivers 60W per channel to speakers throughout the house
- Local mp3 players in the kid's and master bedrooms 0 override whole-house audio system via RA-U wallplates and the SF-16 amplifier

### **RESIDENTIAL APPLICATION**

- ADX routes 8 audio sources to 8 zones
- SF-16 Amplifier delivers 60W per channel to speakers throughout the house
- Local mp3 players in the kid's and master bedrooms 0 override whole-house audio system via RA-U wallplates and the SF-16 amplifier
- 3rd party touchscreen controls all switching, local 0 source override and audio sources