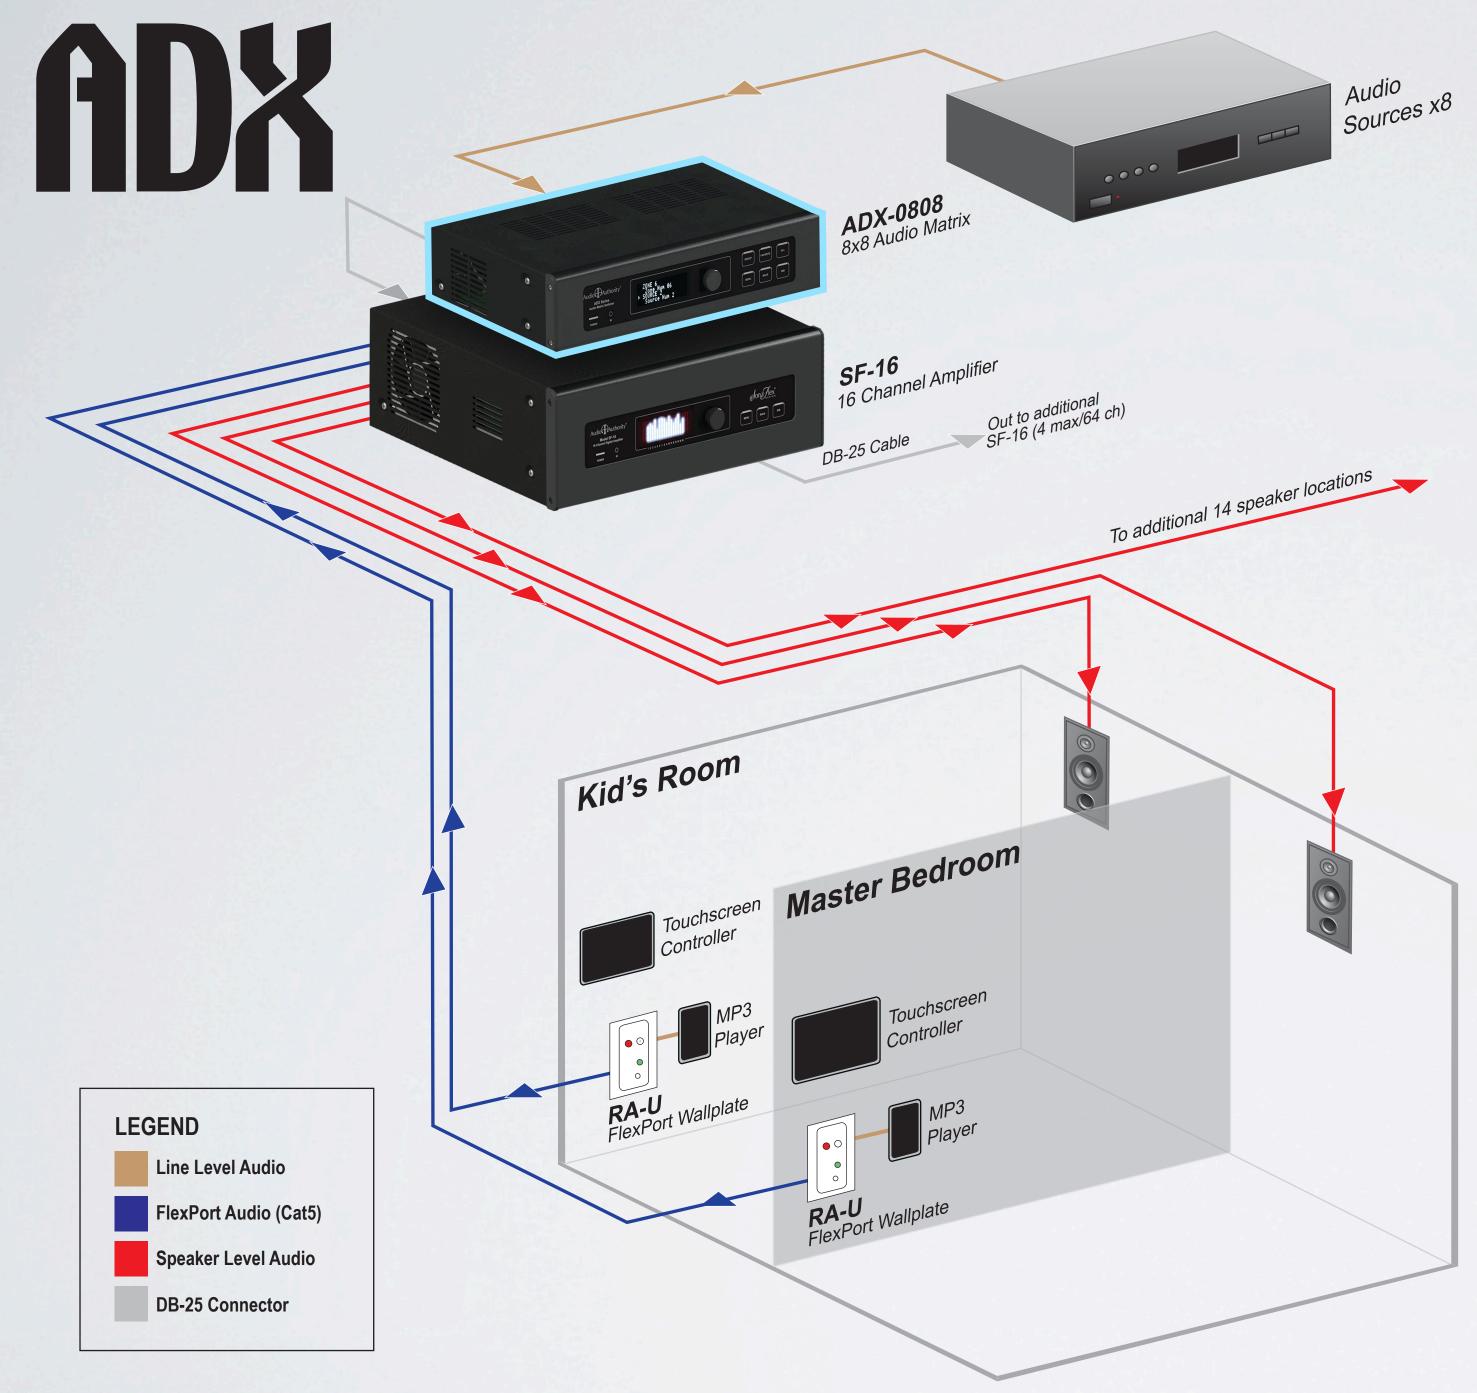

## **ADX PRODUCT APPLICATIONS**

#### RESIDENTIAL APPLICATION

#### ADX/SF-16 Whole-House Audio

ADX routes 8 audio sources to 8 zones

### RESIDENTIAL APPLICATION

- ADX routes 8 audio sources to 8 zones
- SF-16 Amplifier delivers 60W per channel to speakers throughout the house

### RESIDENTIAL APPLICATION

- ADX routes 8 audio sources to 8 zones
- SF-16 Amplifier delivers 60W per channel to speakers throughout the house
- Local mp3 players in the kid's and master bedrooms 0 override whole-house audio system via RA-U wallplates and the SF-16 amplifier

### **RESIDENTIAL APPLICATION**

- ADX routes 8 audio sources to 8 zones
- SF-16 Amplifier delivers 60W per channel to speakers throughout the house
- Local mp3 players in the kid's and master bedrooms 0 override whole-house audio system via RA-U wallplates and the SF-16 amplifier
- 3rd party touchscreen controls all switching, local 0 source override and audio sources