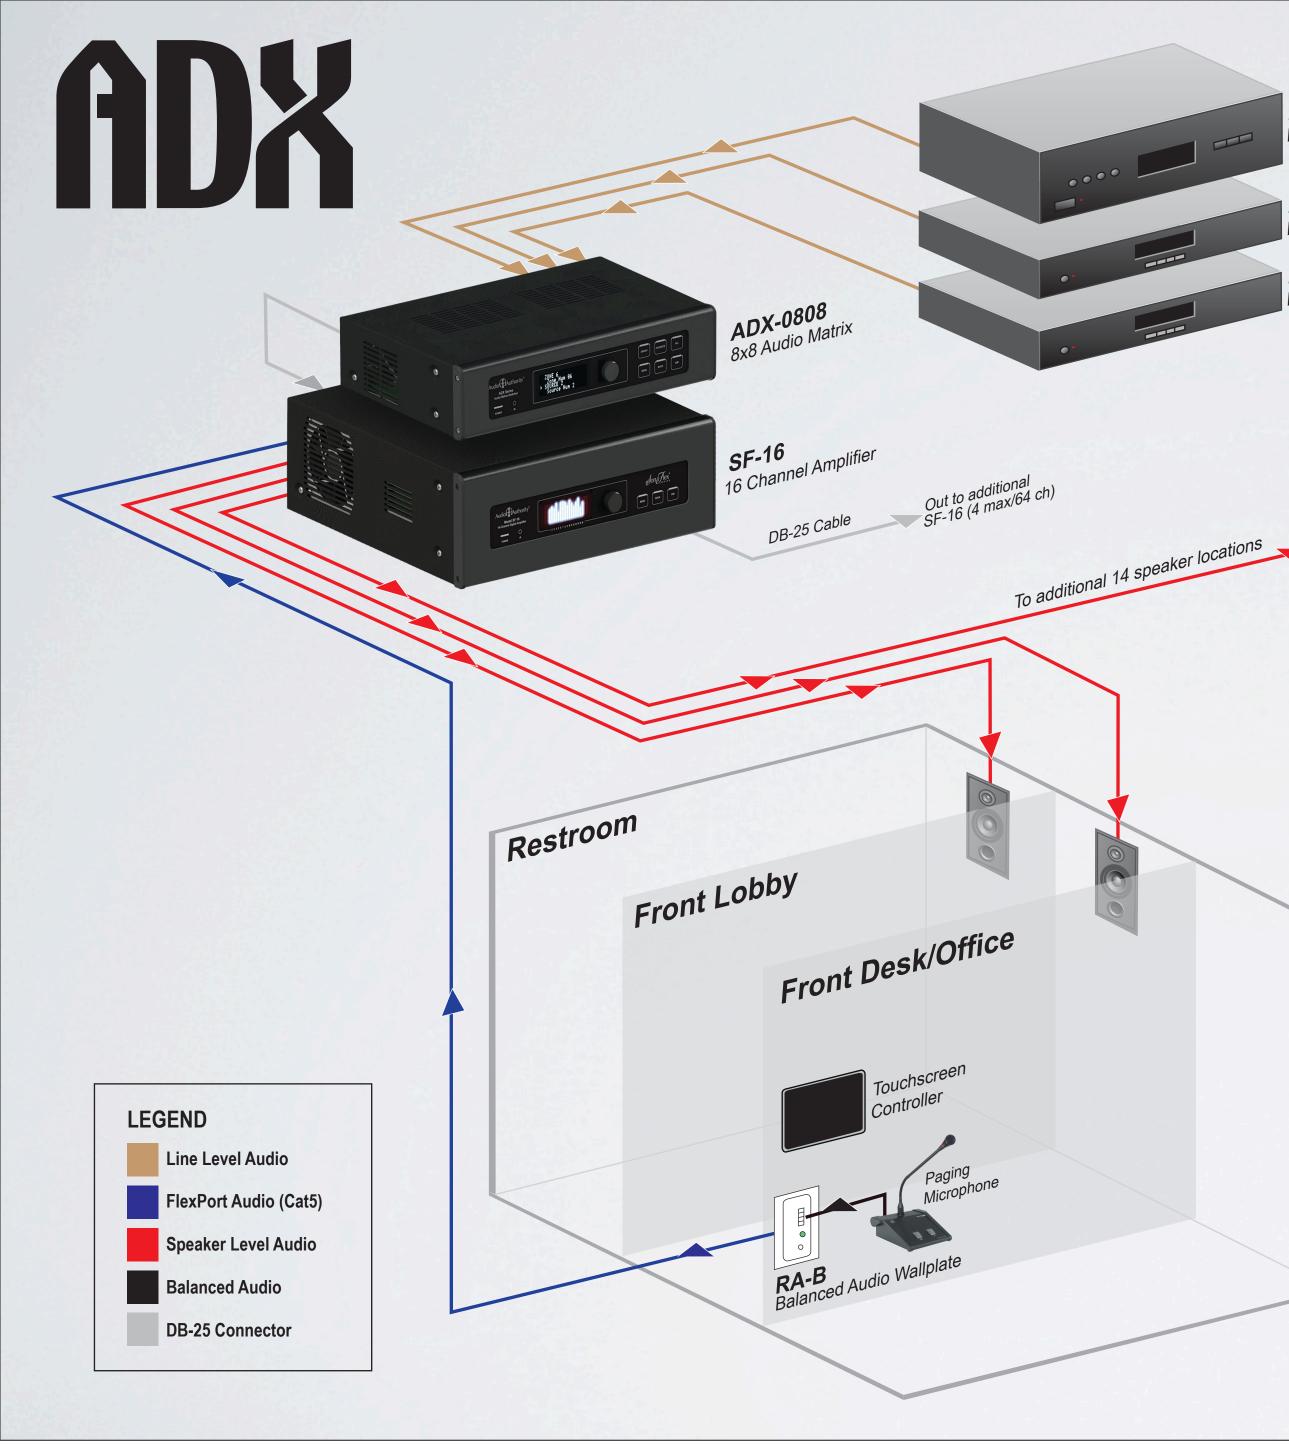

#### HOTEL APPLICATION

#### ADX/SF-16 Distributed Audio

ADX routes 3 audio sources to 8 areas

Zoned Media Player

Zoned Media Player

#### ADX/SF-16 Distributed Audio

ADX routes 3 audio sources to 8 areas

 SF-16 Amplifier delivers 60W per channel to speakers throughout the facility

Zoned Media Player

Zoned Media Player

#### HOTEL APPLICATION

- ADX routes 3 audio sources to 8 areas
- SF-16 Amplifier delivers 60W per channel to speakers throughout the facility
- Paging announcements are issued from the front desk to select areas using a push-to-talk mic connected to the RA-B wallplate and the SF-16

### HOTEL APPLICATION

- ADX routes 3 audio sources to 8 areas
- SF-16 Amplifier delivers 60W per channel to speakers throughout the facility
- Paging announcements are issued from the front desk to select areas using a push-to-talk mic connected to the RA-B wallplate and the SF-16
- 3rd party touchscreen controls all switching and audio sources