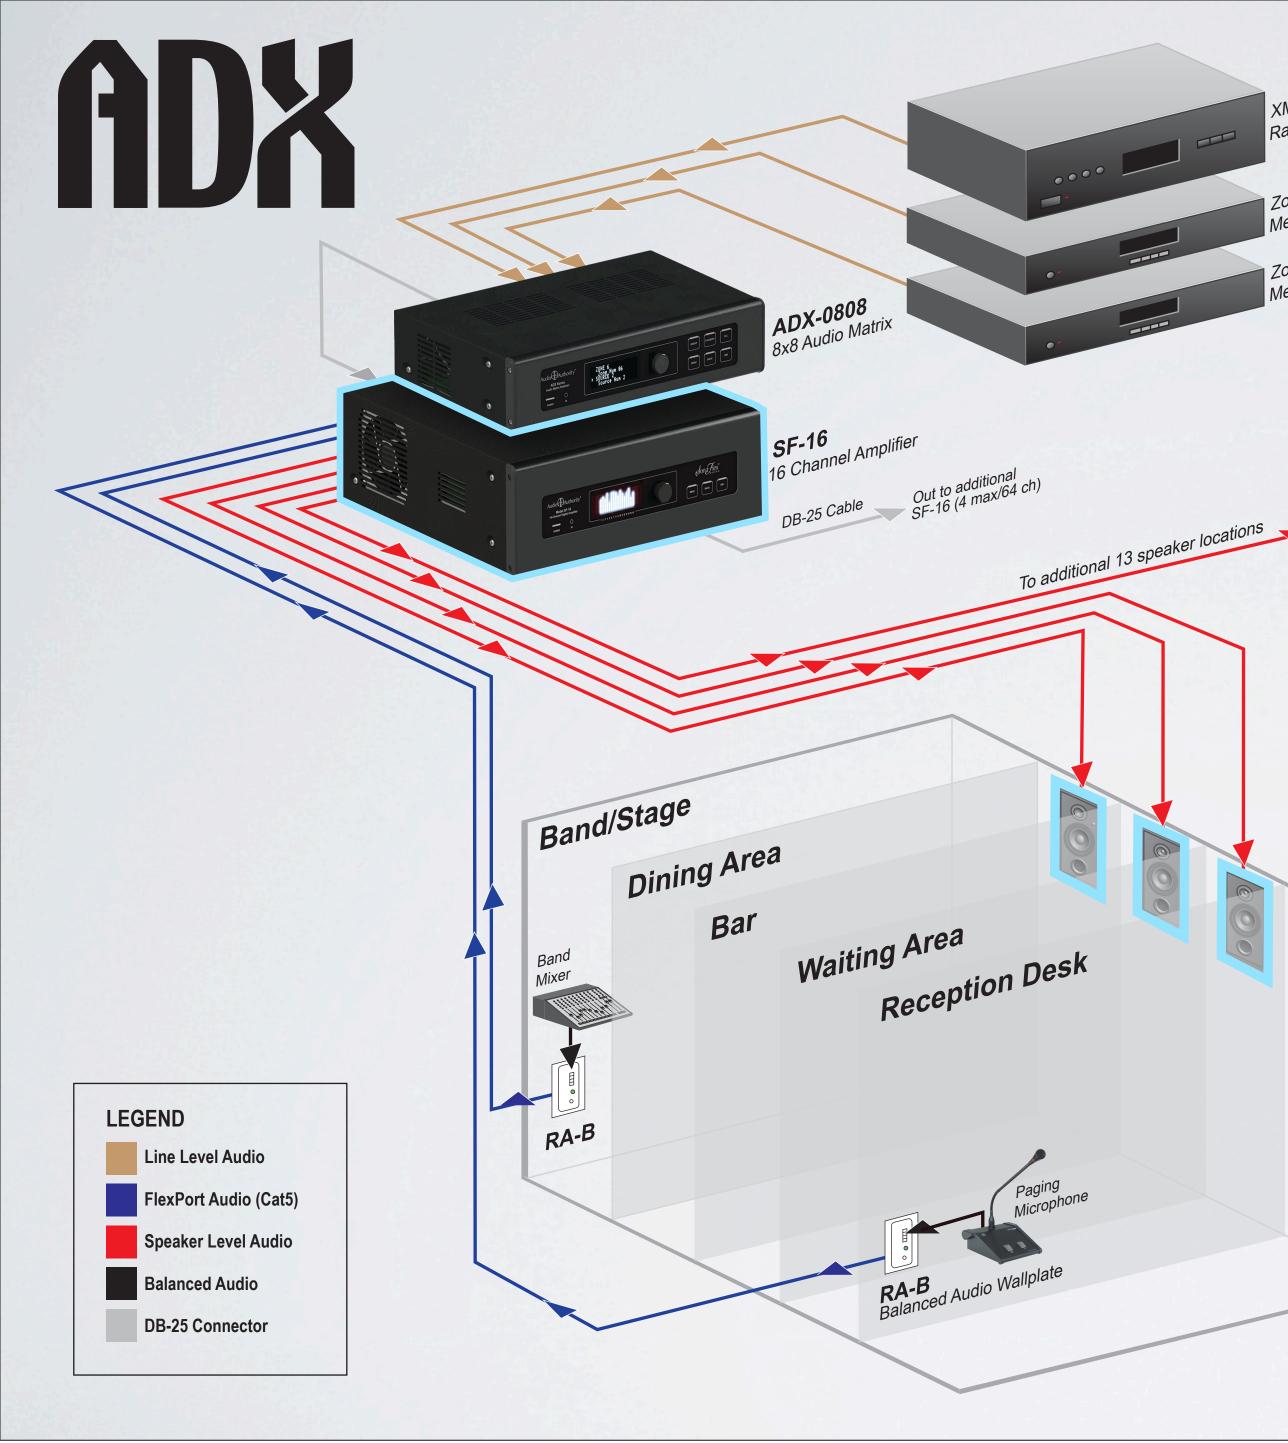

#### RESTAURANT/BAR APPLICATION

#### ADX/SF-16 Distributed Audio

ADX routes 3 audio sources to multiple areas

I Zoned Media Player

Zoned Media Player

#### ADX/SF-16 Distributed Audio

ADX routes 3 audio sources to multiple areas

 SF-16 Amplifier delivers 60W per channel to speakers throughout the facility

Zoned Media Player

i Zoned Media Player

### RESTAURANT/BAR APPLICATION

- ADX routes 3 audio sources to multiple areas
- SF-16 Amplifier delivers 60W per channel to speakers throughout the facility
- Paging announcements are issued from the reception desk to the waiting area only using a push-to-talk mic connected to a RA-B wallplate and the SF-I6 amplifier

### RESTAURANT/BAR APPLICATION

- ADX routes 3 audio sources to multiple areas
- SF-16 Amplifier delivers 60W per channel to speakers throughout the facility
- Paging announcements are issued from the reception desk to the waiting area only using a push-to-talk mic connected to a RA-B wallplate and the SF-16 amplifier
- Stage/Band mixer overrides audio in the dining area and bar using a RA-B wallplate connected to the SF-I6 amplifier