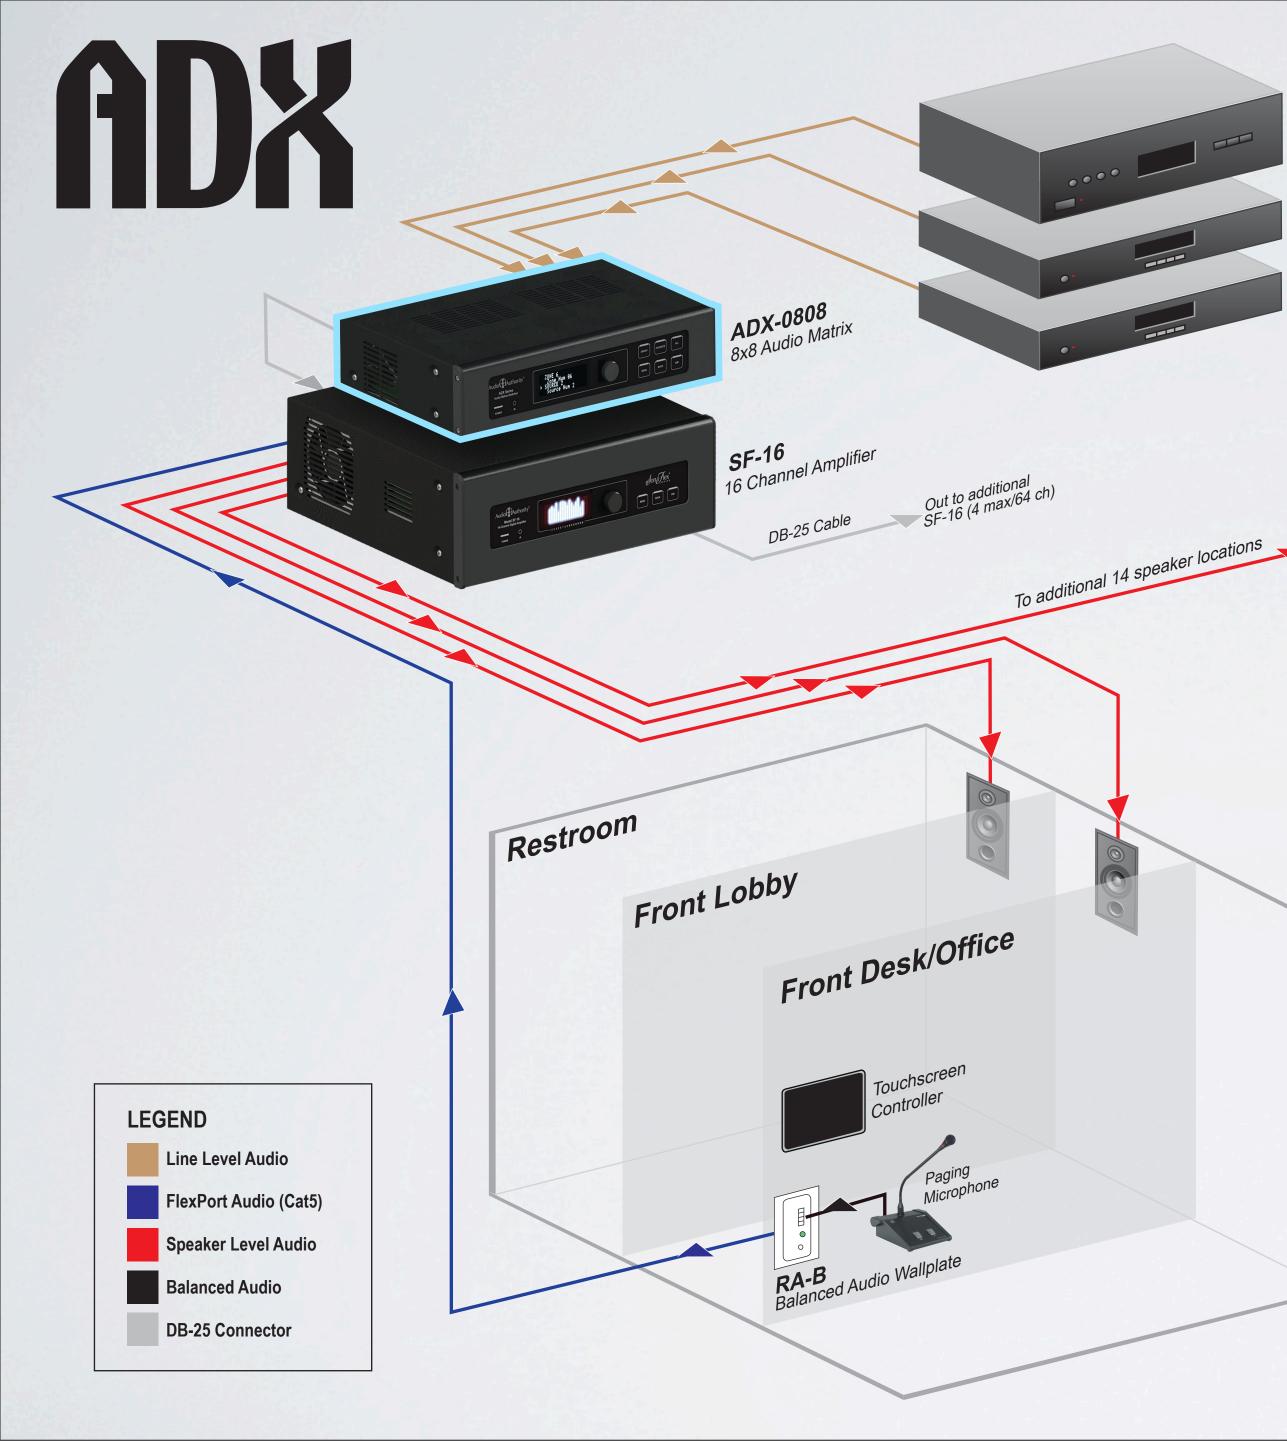

#### HOTEL APPLICATION

#### ADX/SF-16 Distributed Audio

ADX routes 3 audio sources to 8 areas

Zoned Media Player

Zoned Media Player

#### ADX/SF-16 Distributed Audio

ADX routes 3 audio sources to 8 areas

 SF-16 Amplifier delivers 60W per channel to speakers throughout the facility

Zoned Media Player

Zoned Media Player

#### HOTEL APPLICATION

- ADX routes 3 audio sources to 8 areas
- SF-16 Amplifier delivers 60W per channel to speakers throughout the facility
- Paging announcements are issued from the front desk to select areas using a push-to-talk mic connected to the RA-B wallplate and the SF-16

### HOTEL APPLICATION

- ADX routes 3 audio sources to 8 areas
- SF-16 Amplifier delivers 60W per channel to speakers throughout the facility
- Paging announcements are issued from the front desk to select areas using a push-to-talk mic connected to the RA-B wallplate and the SF-16
- 3rd party touchscreen controls all switching and audio sources