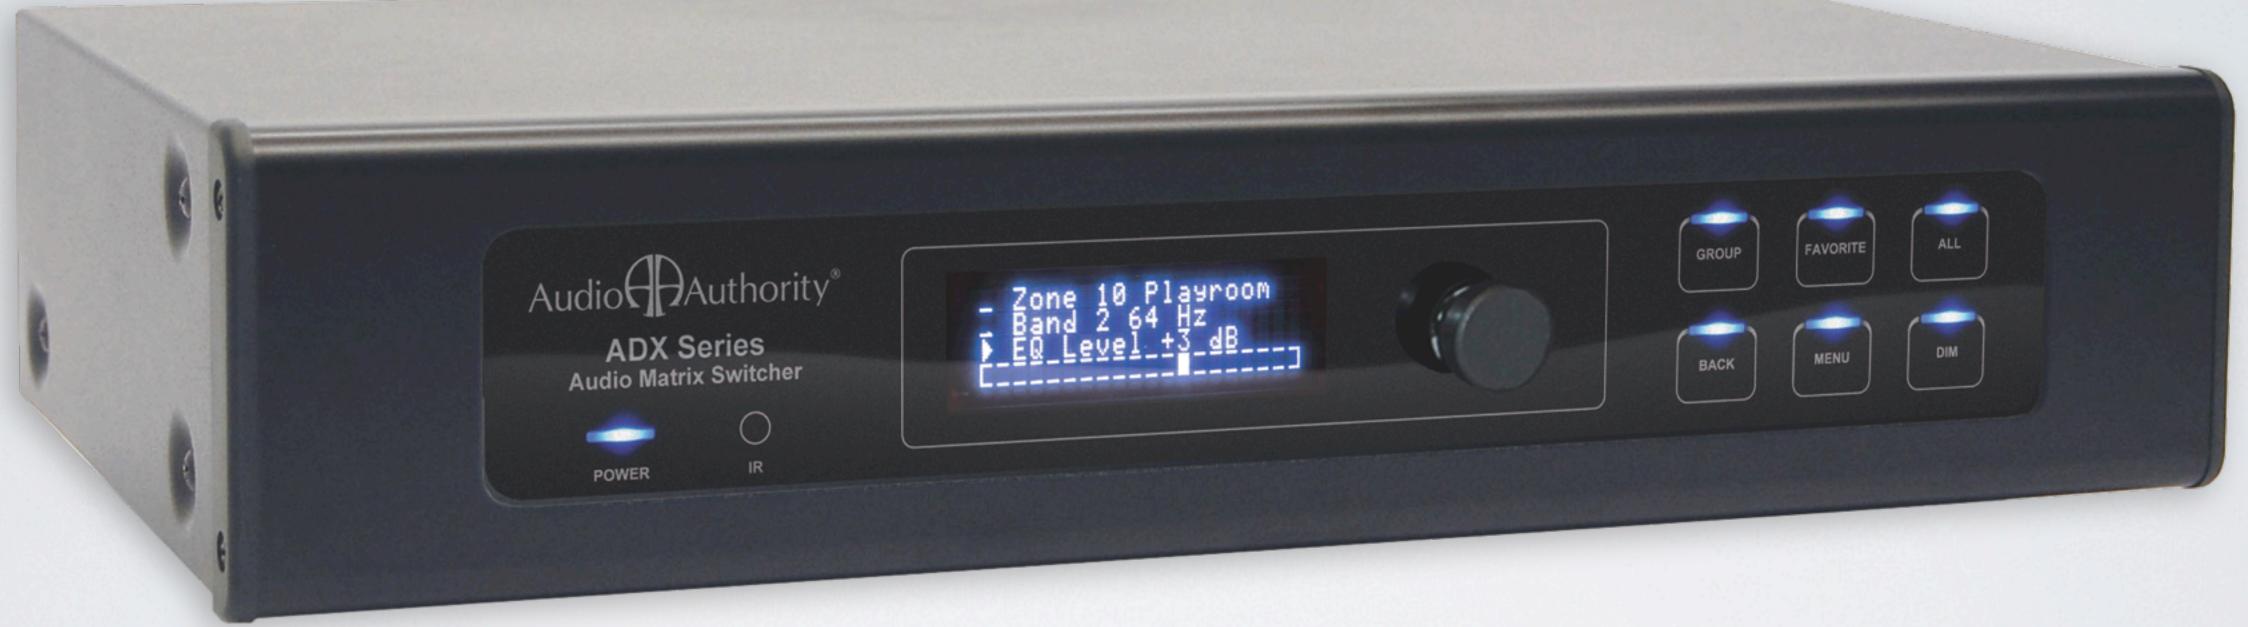

## **ADX Audio Matrix Switcher**

#### Control the ADX with Audio Authority's new iPhone/iPad app

Control the ADX with Audio Authority's new iPhone/iPad app Free download: Available on Apple App Store October 2011

## Real-time control of ZQ 10-band EQ per zone

Tuesday, September 13, 11

Control the ADX with Audio Authority's new iPhone/iPad app Free download: Available on Apple App Store October 2011

- - Real-time control of ZQ 10-band EQ per zone
  - with status feedback

Control the ADX with Audio Authority's new iPhone/iPad app

Free download: Available on Apple App Store October 2011 Zone and source selection, volume, muting, tone controls