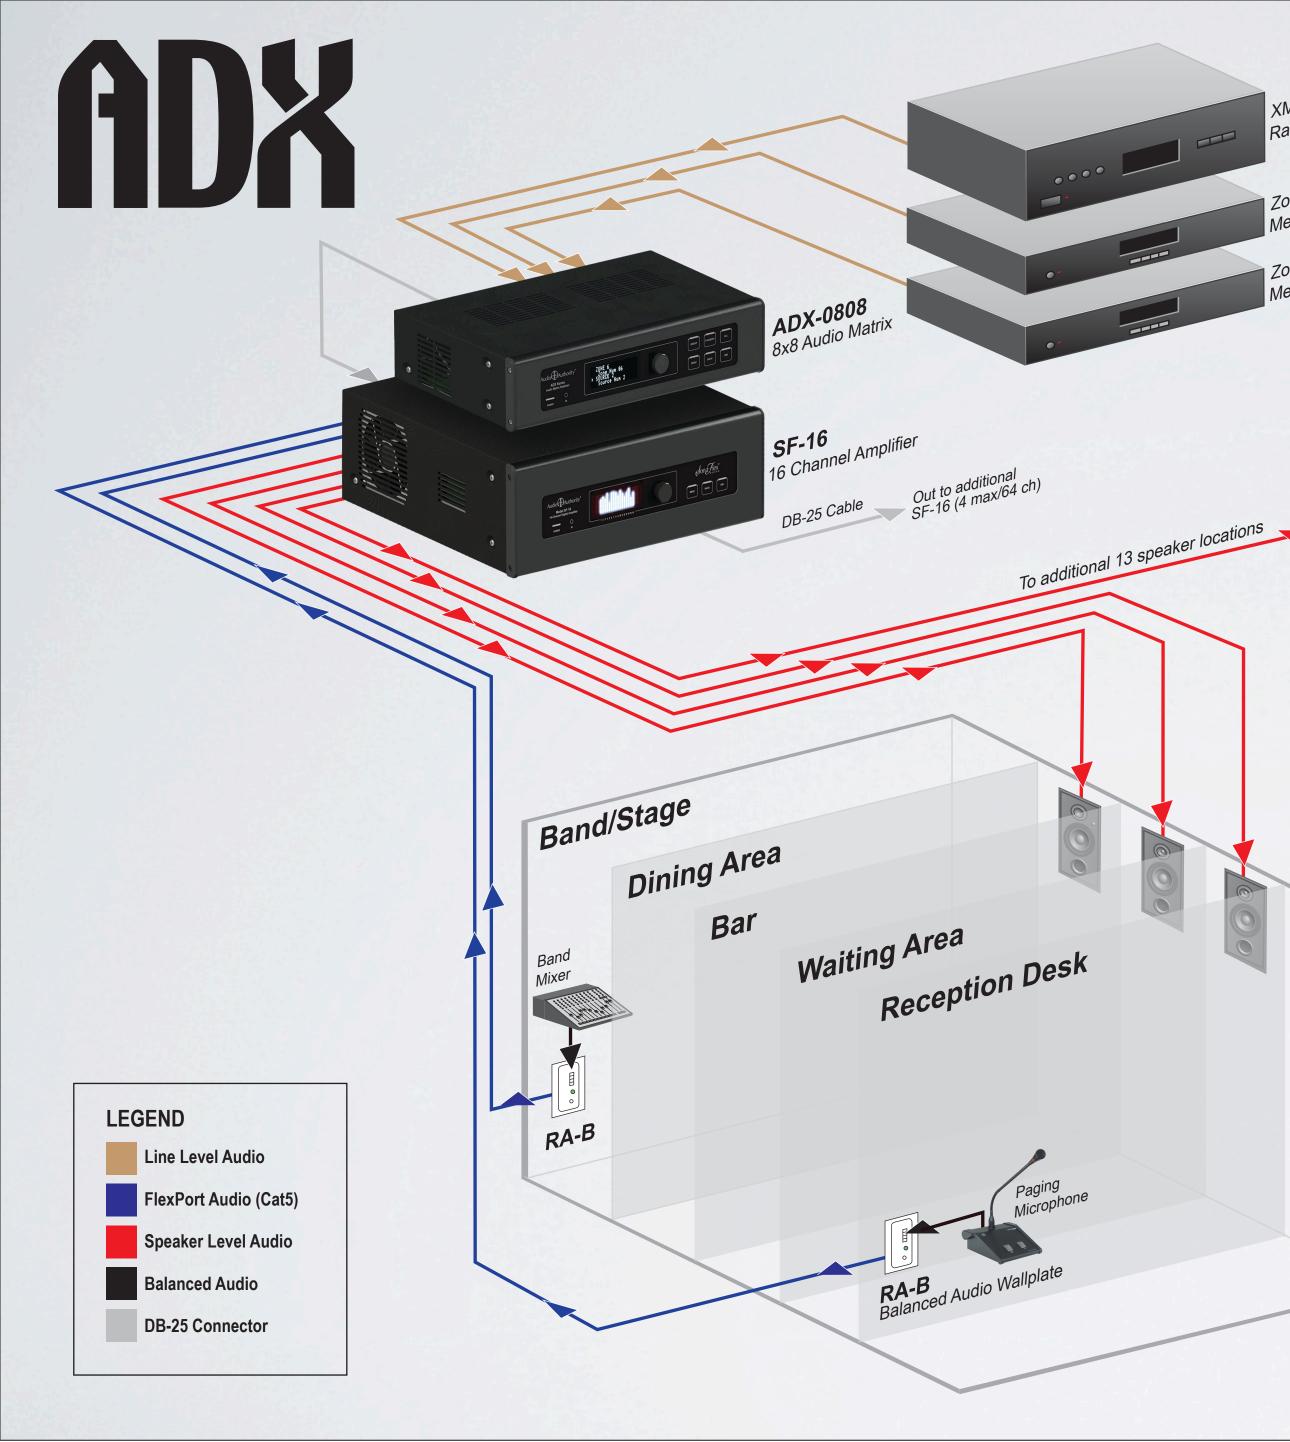

#### RESTAURANT/BAR APPLICATION

#### ADX/SF-16 Distributed Audio

ADX routes 3 audio sources to multiple areas

I Zoned Media Player

Zoned Media Player

#### ADX/SF-16 Distributed Audio

ADX routes 3 audio sources to multiple areas

 SF-16 Amplifier delivers 60W per channel to speakers throughout the facility

Zoned Media Player

i Zoned Media Player

### RESTAURANT/BAR APPLICATION

- ADX routes 3 audio sources to multiple areas
- SF-16 Amplifier delivers 60W per channel to speakers throughout the facility
- Paging announcements are issued from the reception desk to the waiting area only using a push-to-talk mic connected to a RA-B wallplate and the SF-I6 amplifier

### RESTAURANT/BAR APPLICATION

- ADX routes 3 audio sources to multiple areas
- SF-16 Amplifier delivers 60W per channel to speakers throughout the facility
- Paging announcements are issued from the reception desk to the waiting area only using a push-to-talk mic connected to a RA-B wallplate and the SF-16 amplifier
- Stage/Band mixer overrides audio in the dining area and bar using a RA-B wallplate connected to the SF-I6 amplifier