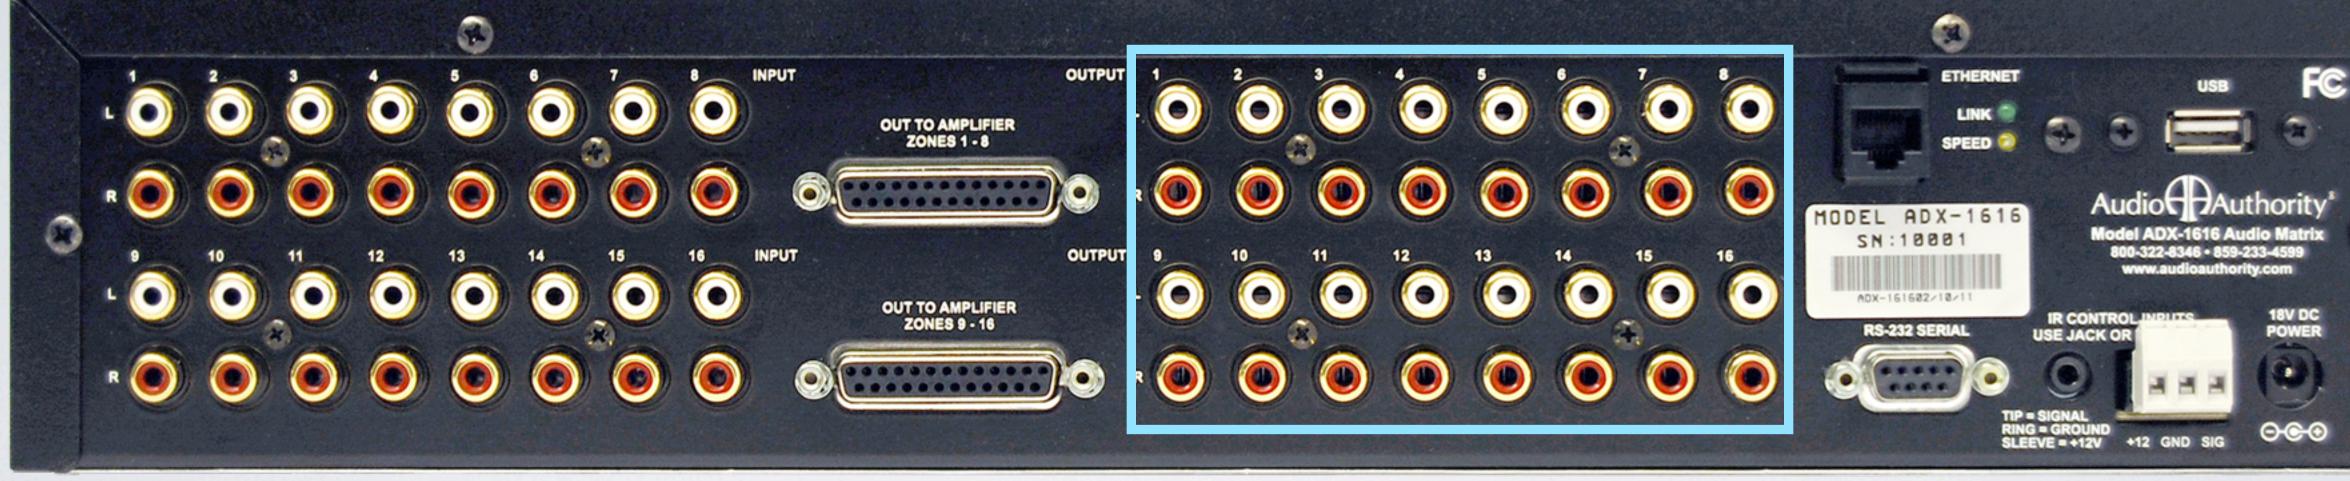

## Audio (BAuthority®

## **ADX Audio Matrix Switcher**



# ADX



#### 8 or 16 stereo RCA inputs

ING = GROUND LEEVE = +12V +12 (

0-0-0



# 



#### 8 or 16 stereo RCA outputs











10-band graphic EQ per zone output



# ADX



## IR, RS-232 and Ethernet control options

Tuesday, September 13, 11

NG = GROUND LEEVE = +12V +12 GND

000







#### Control the ADX with Audio Authority's new iPhone/iPad app







Control the ADX with Audio Authority's new iPhone/iPad app Free download: Available on Apple App Store October 2011







## Real-time control of ZQ 10-band EQ per zone

Tuesday, September 13, 11

Control the ADX with Audio Authority's new iPhone/iPad app Free download: Available on Apple App Store October 2011







- - Real-time control of ZQ 10-band EQ per zone
  - with status feedback

Control the ADX with Audio Authority's new iPhone/iPad app

Free download: Available on Apple App Store October 2011 Zone and source selection, volume, muting, tone co