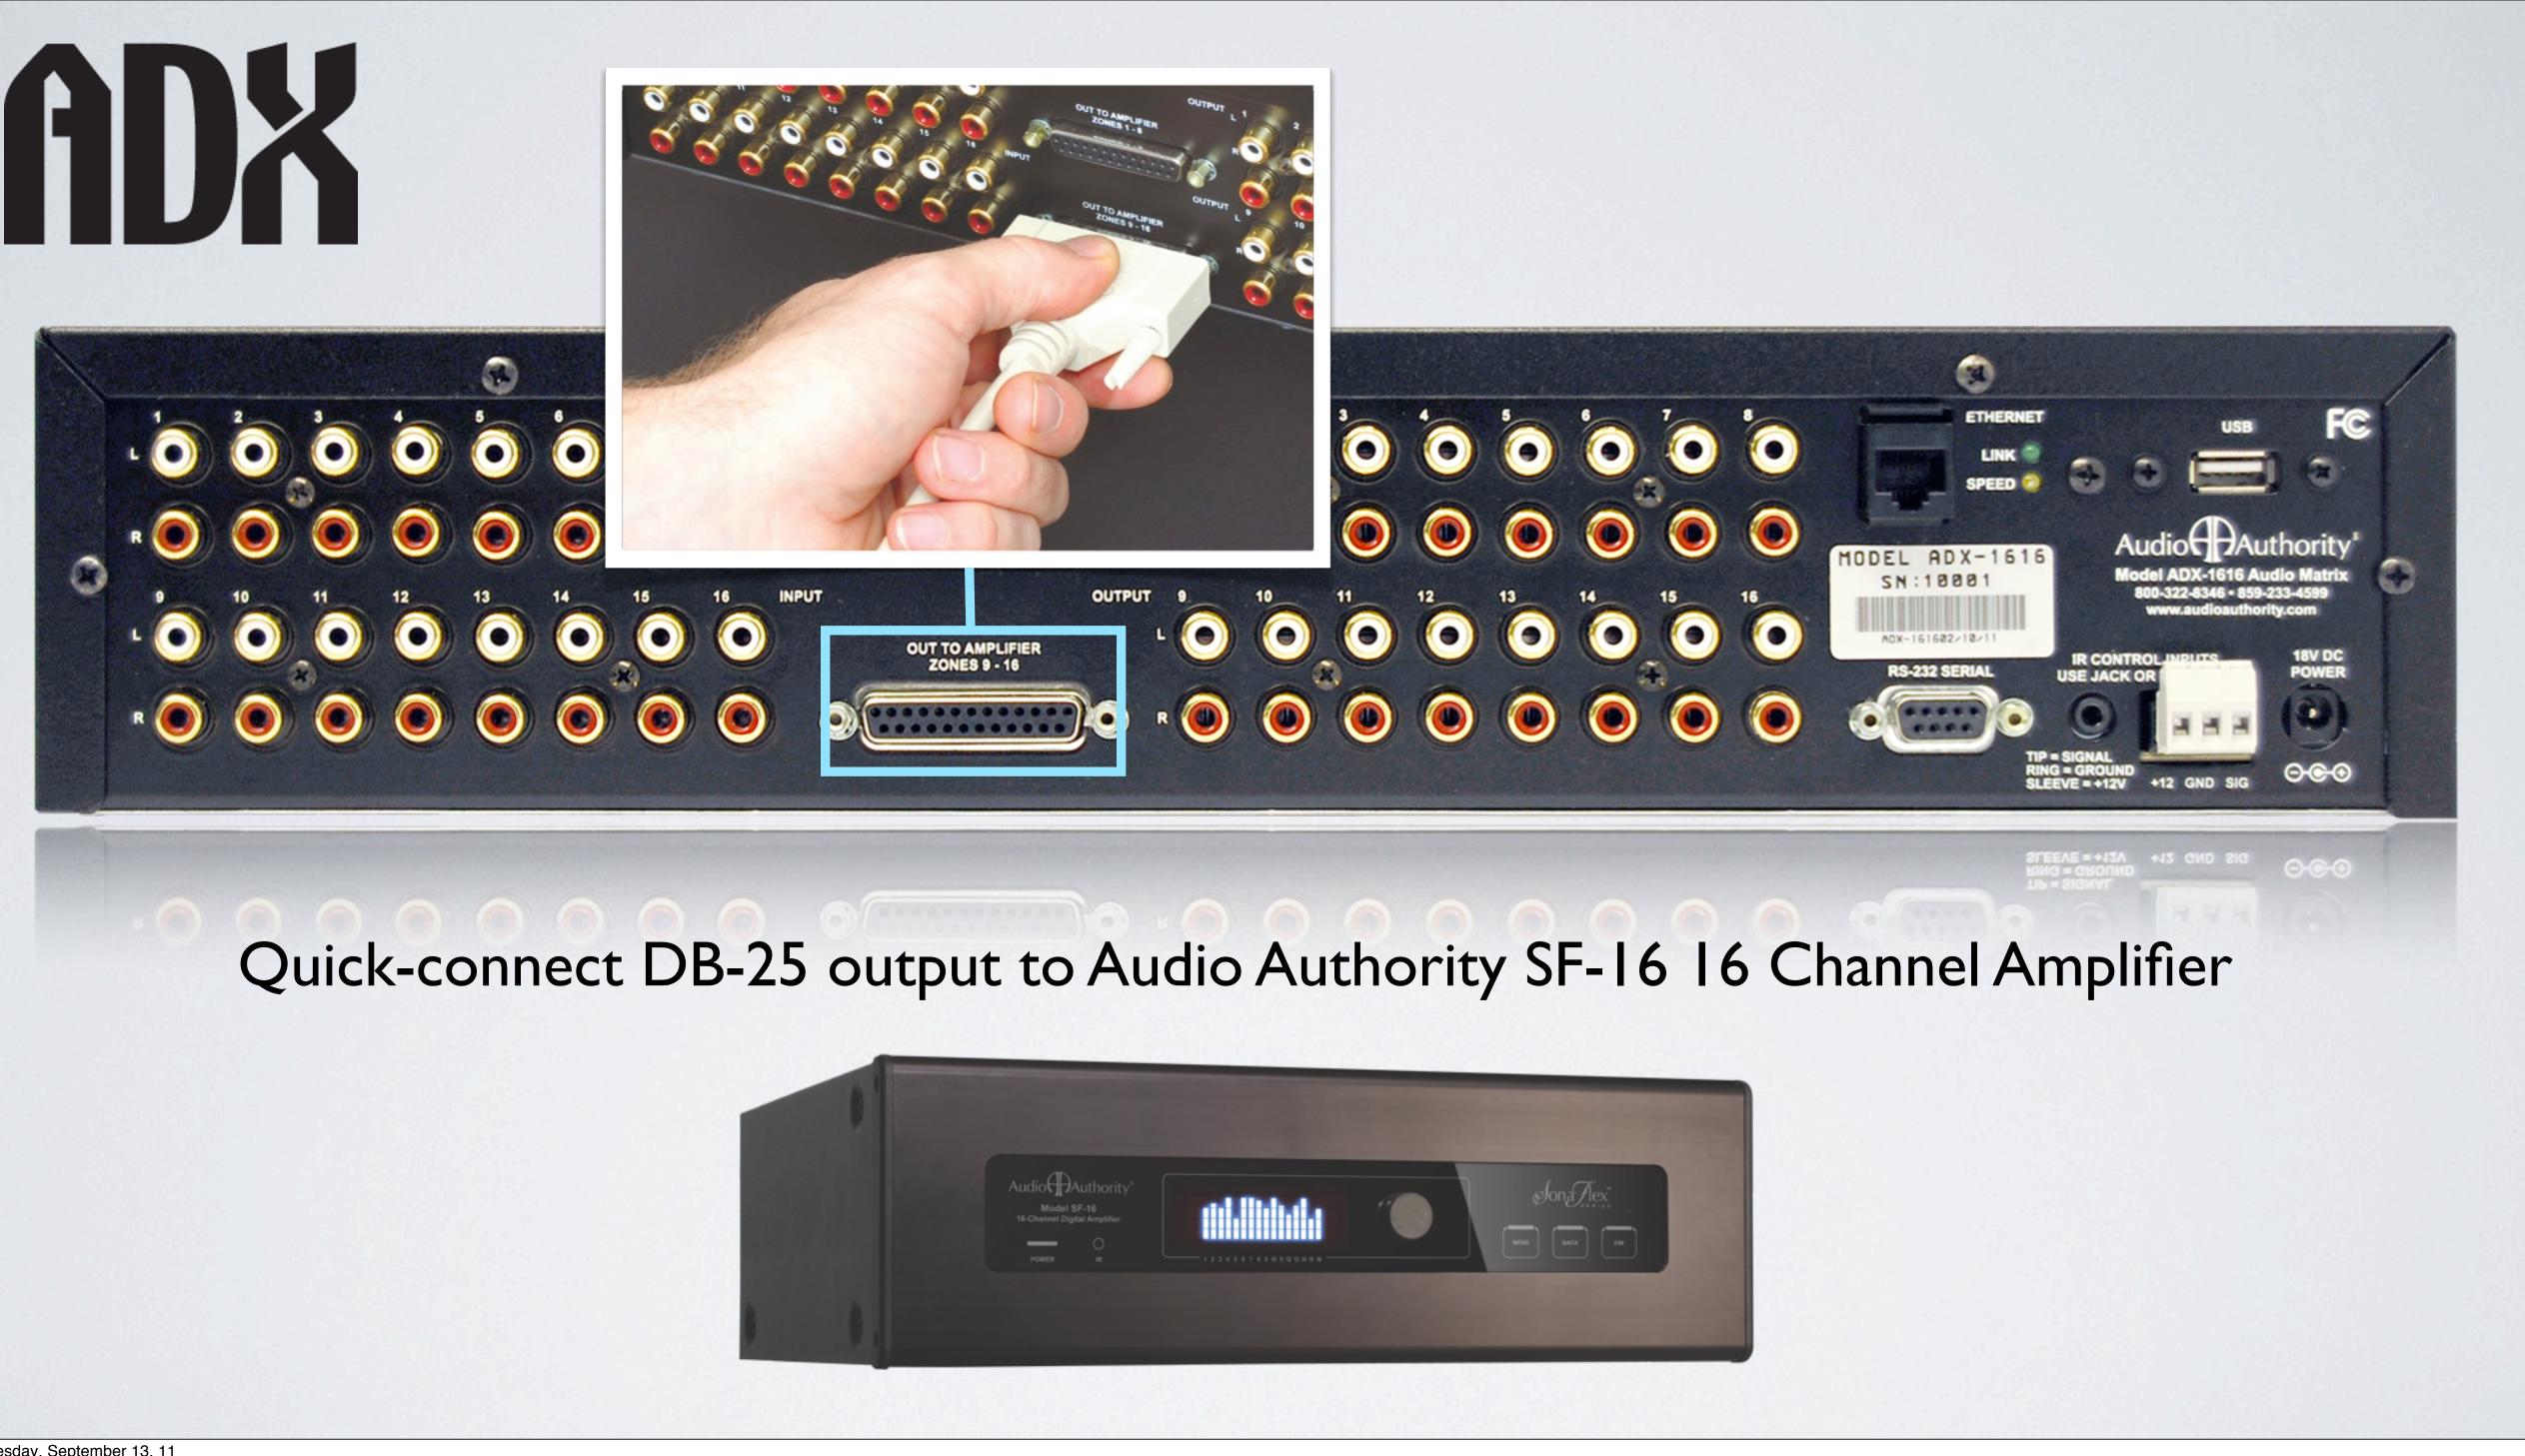

#### ADX/SF-16 Whole-House Audio

ADX routes 8 audio sources to 8 zones

### RESIDENTIAL APPLICATION

- ADX routes 8 audio sources to 8 zones
- SF-16 Amplifier delivers 60W per channel to speakers throughout the house

### RESIDENTIAL APPLICATION

- ADX routes 8 audio sources to 8 zones
- SF-16 Amplifier delivers 60W per channel to speakers throughout the house
- Local mp3 players in the kid's and master bedrooms 0 override whole-house audio system via RA-U wallplates and the SF-16 amplifier

### **RESIDENTIAL APPLICATION**

- ADX routes 8 audio sources to 8 zones
- SF-16 Amplifier delivers 60W per channel to speakers throughout the house
- Local mp3 players in the kid's and master bedrooms 0 override whole-house audio system via RA-U wallplates and the SF-16 amplifier
- 3rd party touchscreen controls all switching, local 0 source override and audio sources