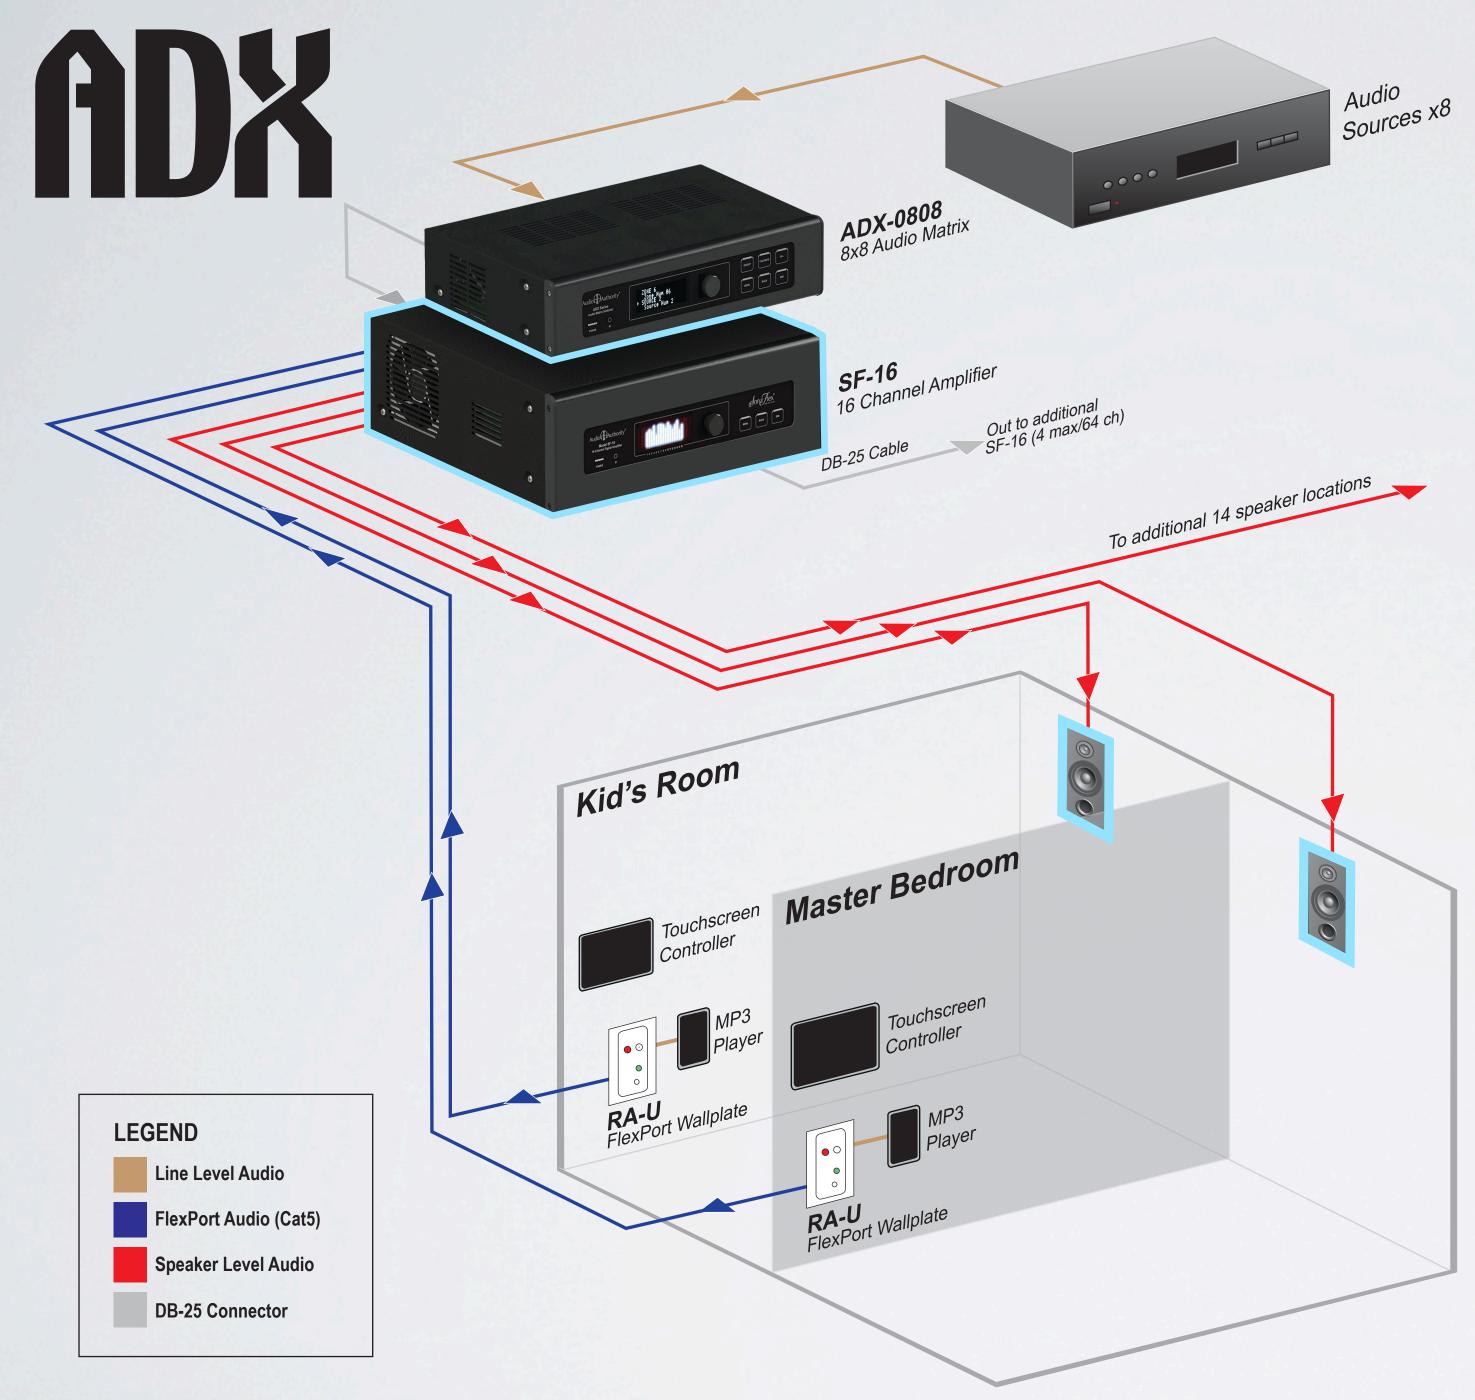

#### ADX/SF-16 Whole-House Audio

ADX routes 8 audio sources to 8 zones

### RESIDENTIAL APPLICATION

- ADX routes 8 audio sources to 8 zones
- SF-16 Amplifier delivers 60W per channel to speakers throughout the house

### RESIDENTIAL APPLICATION

- ADX routes 8 audio sources to 8 zones
- SF-16 Amplifier delivers 60W per channel to speakers throughout the house
- Local mp3 players in the kid's and master bedrooms 0 override whole-house audio system via RA-U wallplates and the SF-16 amplifier

### **RESIDENTIAL APPLICATION**

- ADX routes 8 audio sources to 8 zones
- SF-16 Amplifier delivers 60W per channel to speakers throughout the house
- Local mp3 players in the kid's and master bedrooms 0 override whole-house audio system via RA-U wallplates and the SF-16 amplifier
- 3rd party touchscreen controls all switching, local 0 source override and audio sources