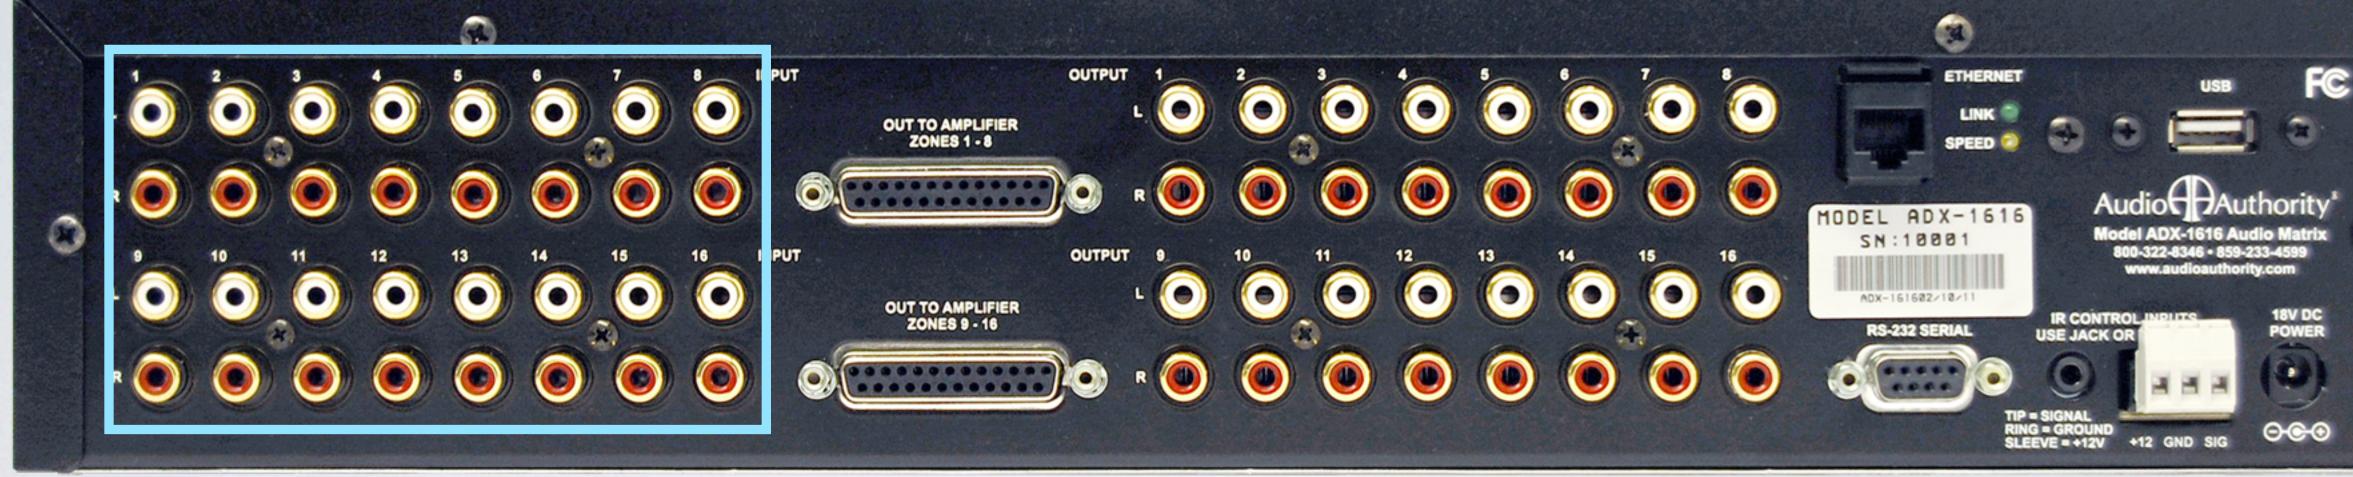

#### 8 or 16 stereo RCA inputs

ING = GROUND LEEVE = +12V +12 (

0-0-0

#### 8 or 16 stereo RCA outputs

10-band graphic EQ per zone output