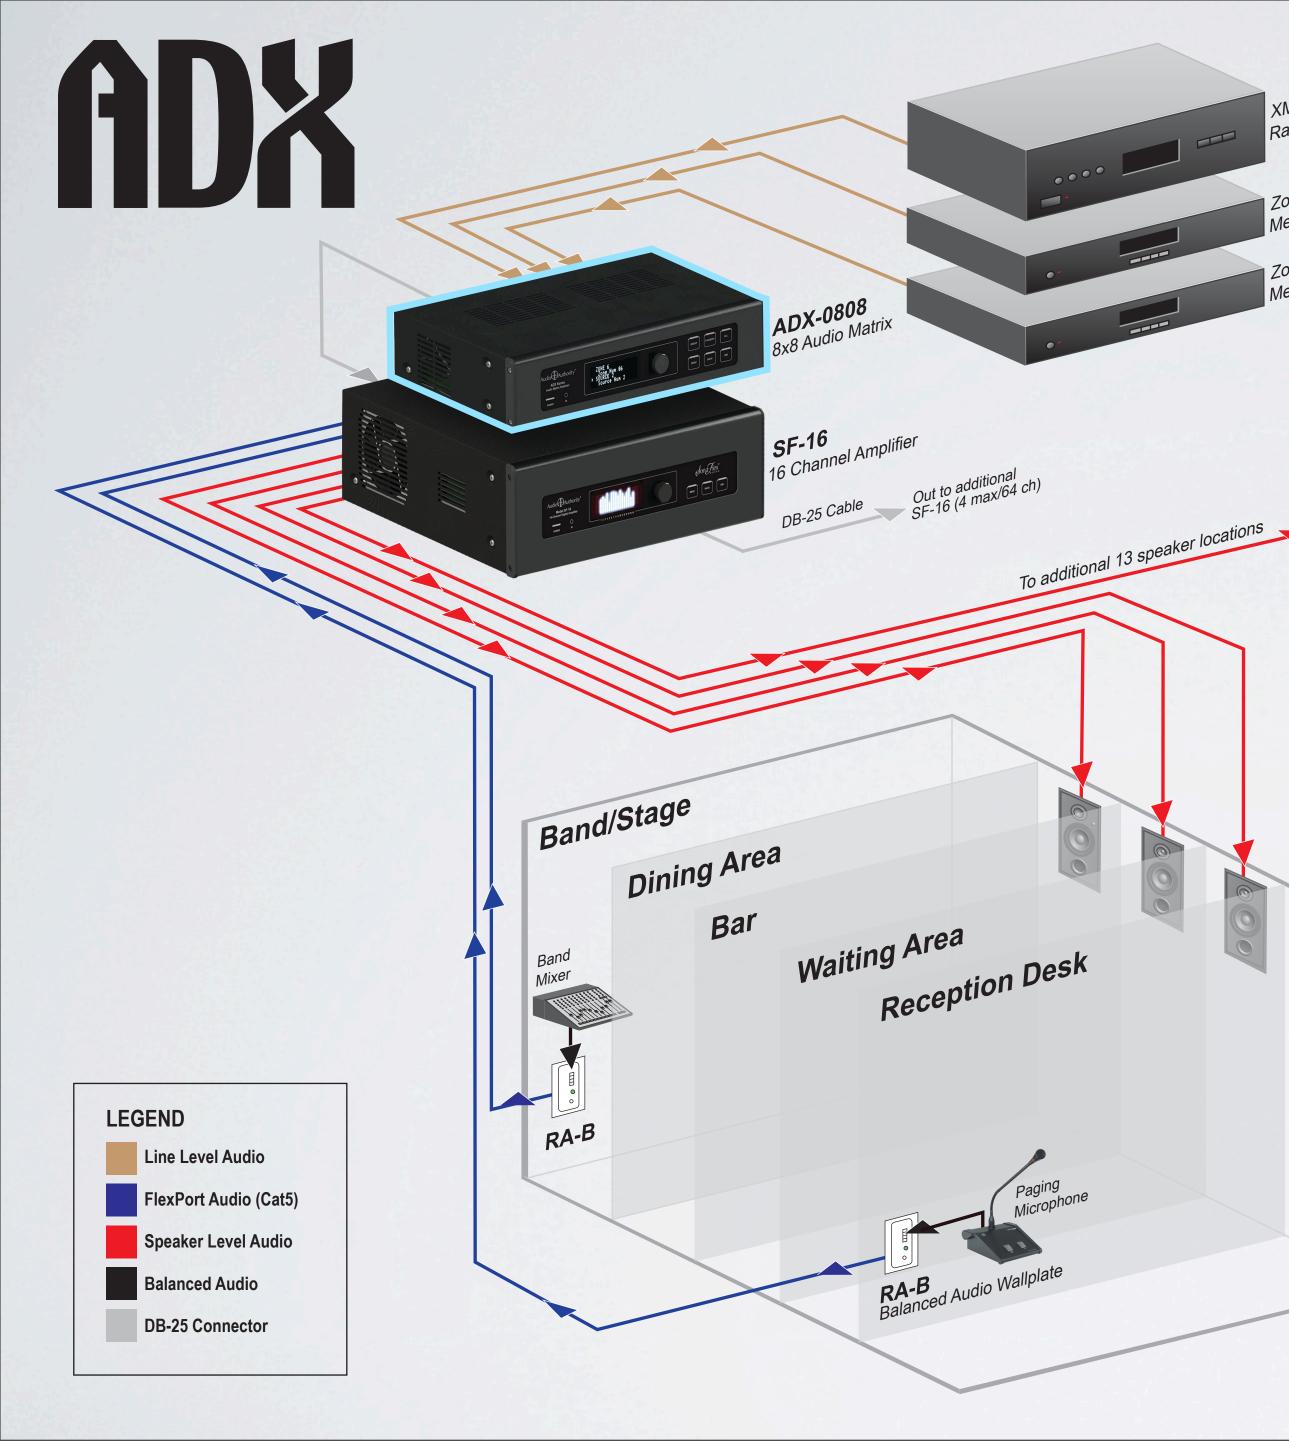

#### RESTAURANT/BAR APPLICATION

#### ADX/SF-16 Distributed Audio

ADX routes 3 audio sources to multiple areas

I Zoned Media Player

Zoned Media Player

#### ADX/SF-16 Distributed Audio

ADX routes 3 audio sources to multiple areas

 SF-16 Amplifier delivers 60W per channel to speakers throughout the facility

Zoned Media Player

i Zoned Media Player

### RESTAURANT/BAR APPLICATION

- ADX routes 3 audio sources to multiple areas
- SF-16 Amplifier delivers 60W per channel to speakers throughout the facility
- Paging announcements are issued from the reception desk to the waiting area only using a push-to-talk mic connected to a RA-B wallplate and the SF-I6 amplifier

### RESTAURANT/BAR APPLICATION

- ADX routes 3 audio sources to multiple areas
- SF-16 Amplifier delivers 60W per channel to speakers throughout the facility
- Paging announcements are issued from the reception desk to the waiting area only using a push-to-talk mic connected to a RA-B wallplate and the SF-16 amplifier
- Stage/Band mixer overrides audio in the dining area and bar using a RA-B wallplate connected to the SF-I6 amplifier