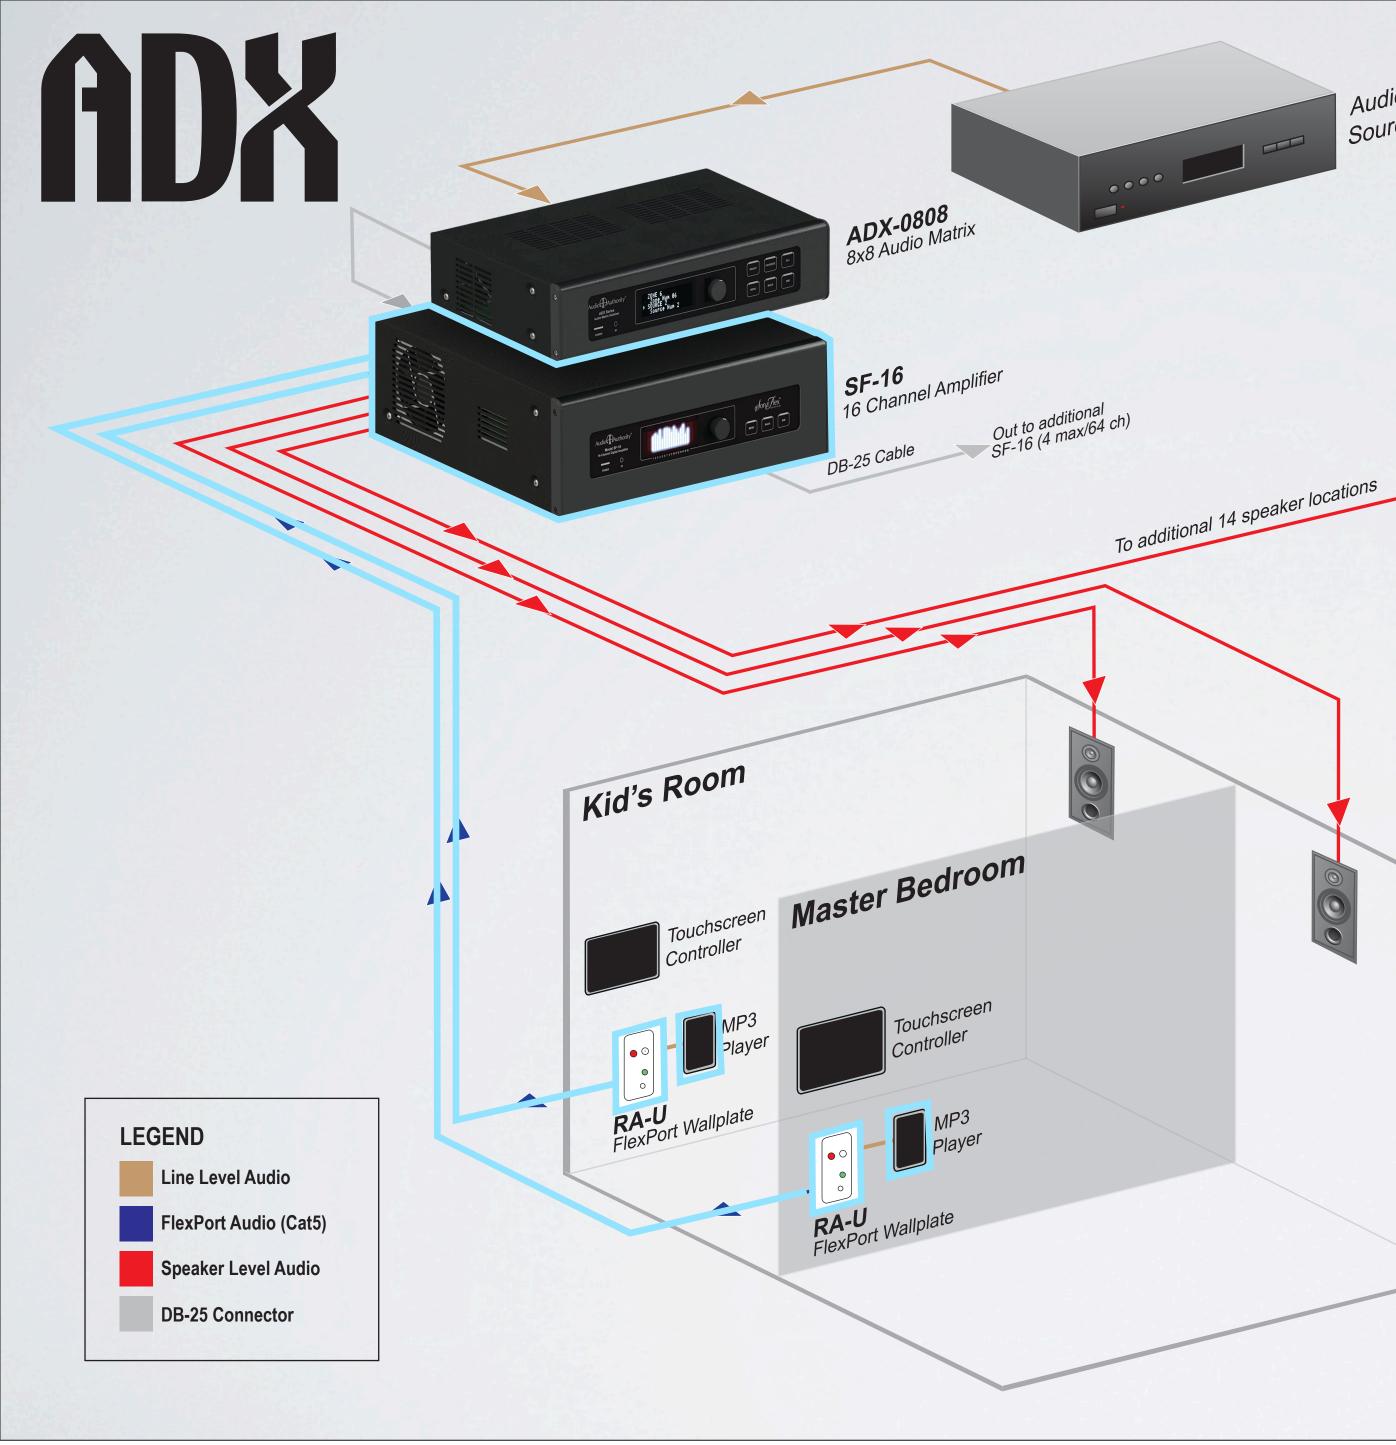

#### ADX/SF-16 Whole-House Audio

ADX routes 8 audio sources to 8 zones

### RESIDENTIAL APPLICATION

- ADX routes 8 audio sources to 8 zones
- SF-16 Amplifier delivers 60W per channel to speakers throughout the house

### RESIDENTIAL APPLICATION

- ADX routes 8 audio sources to 8 zones
- SF-16 Amplifier delivers 60W per channel to speakers throughout the house
- Local mp3 players in the kid's and master bedrooms 0 override whole-house audio system via RA-U wallplates and the SF-16 amplifier

### **RESIDENTIAL APPLICATION**

- ADX routes 8 audio sources to 8 zones
- SF-16 Amplifier delivers 60W per channel to speakers throughout the house
- Local mp3 players in the kid's and master bedrooms 0 override whole-house audio system via RA-U wallplates and the SF-16 amplifier
- 3rd party touchscreen controls all switching, local 0 source override and audio sources