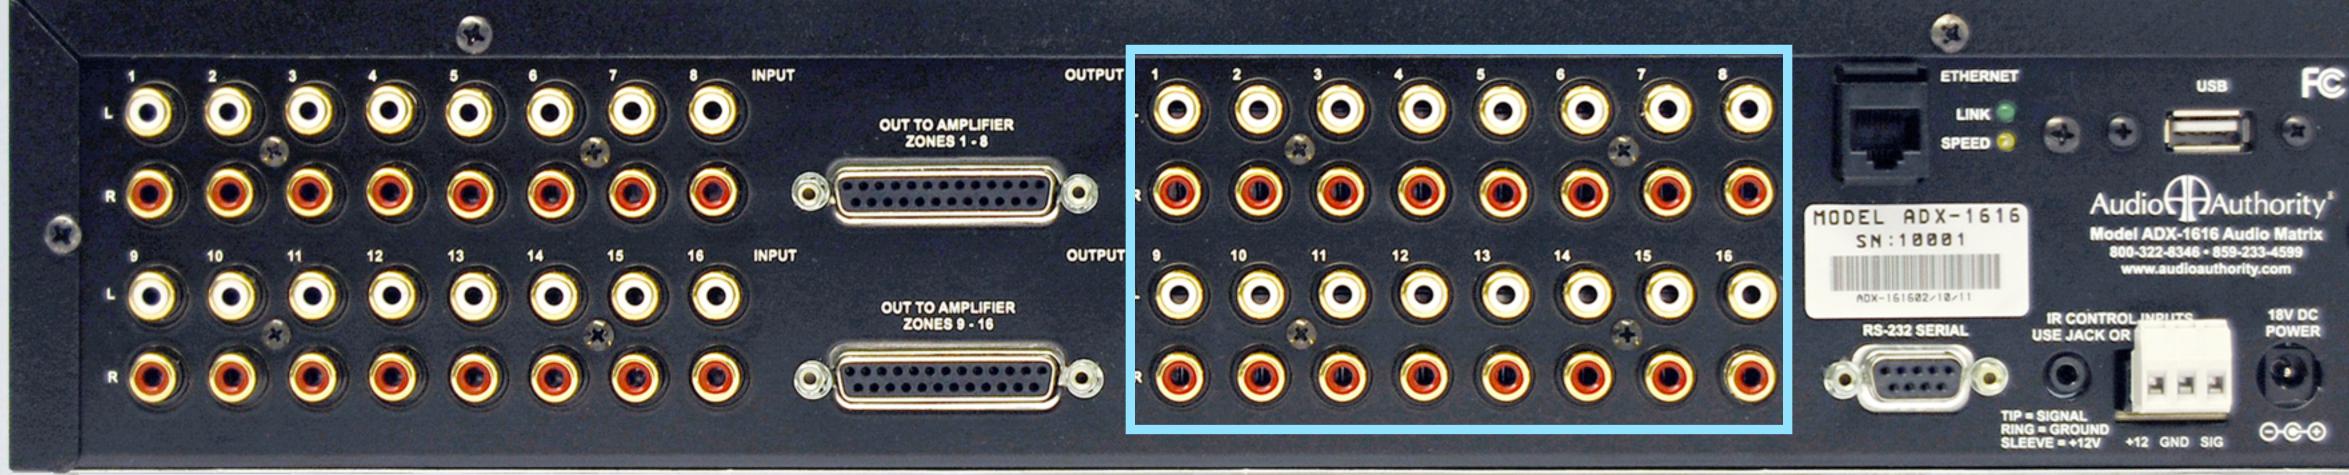

## Audio (BAuthority®

## **ADX Audio Matrix Switcher**



# ADX



#### 8 or 16 stereo RCA inputs

ING = GROUND LEEVE = +12V +12 (

0-0-0



# 



#### 8 or 16 stereo RCA outputs











10-band graphic EQ per zone output



# ADX



## IR, RS-232 and Ethernet control options

Tuesday, September 13, 11

NG = GROUND LEEVE = +12V +12 GND

000







#### Control the ADX with Audio Authority's new iPhone/iPad app







Control the ADX with Audio Authority's new iPhone/iPad app Free download: Available on Apple App Store October 2011







## Real-time control of ZQ 10-band EQ per zone

Tuesday, September 13, 11

Control the ADX with Audio Authority's new iPhone/iPad app Free download: Available on Apple App Store October 2011







- - Real-time control of ZQ 10-band EQ per zone
  - with status feedback

Control the ADX with Audio Authority's new iPhone/iPad app

Free download: Available on Apple App Store October 2011 Zone and