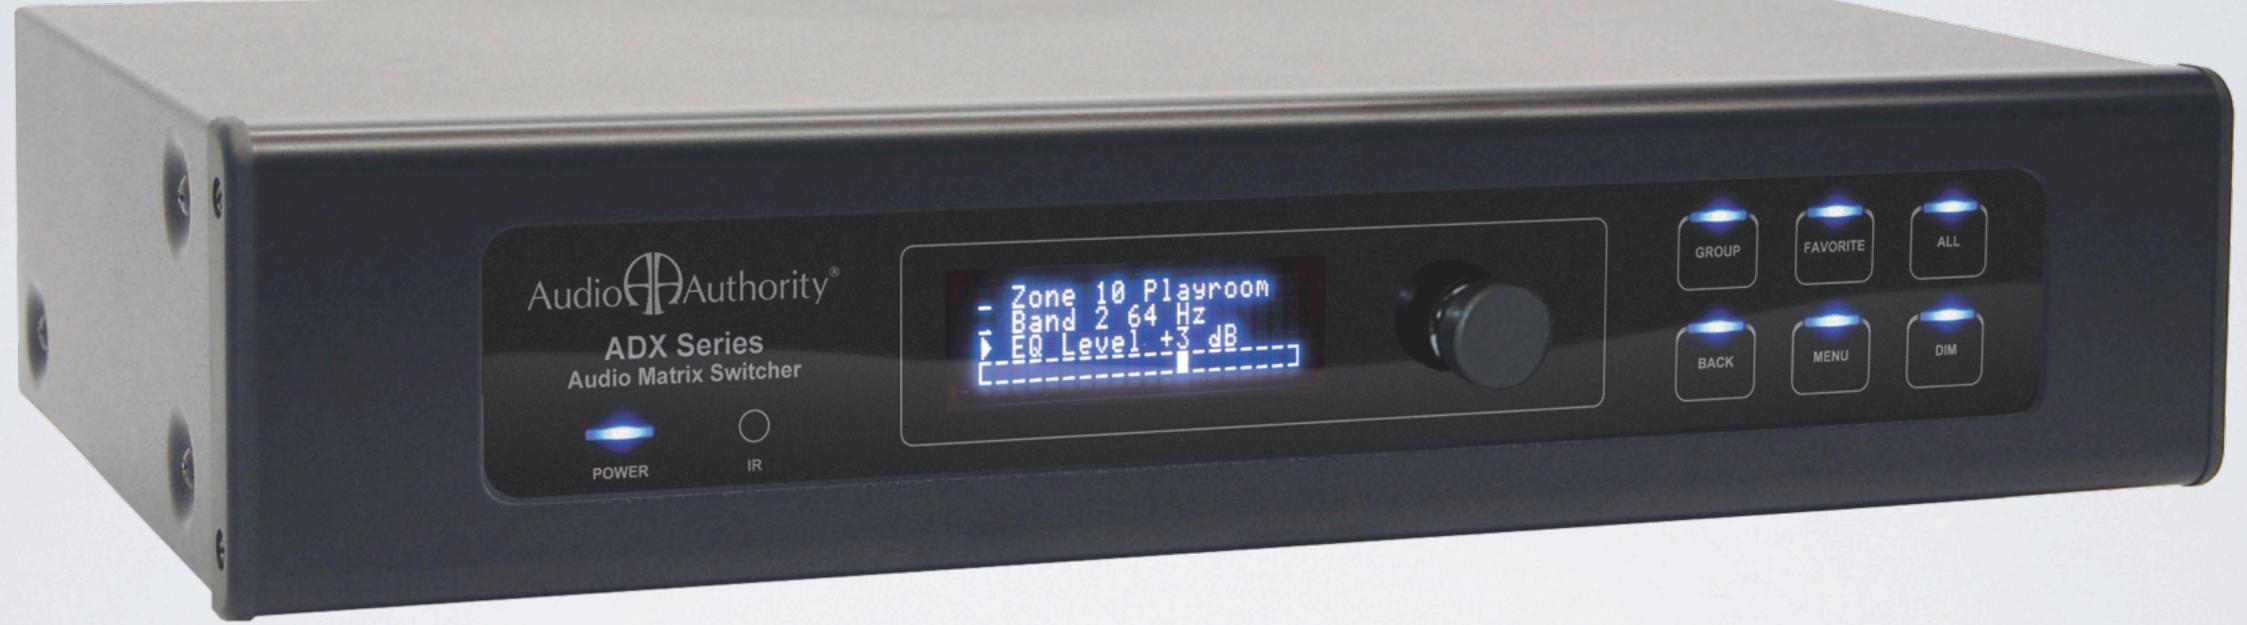

## **ADX Audio Matrix Switcher**

# ADX

#### 8 or 16 stereo RCA inputs

ING = GROUND LEEVE = +12V +12 (

0-0-0

#### 8 or 16 stereo RCA outputs

10-band graphic EQ per zone output

## IR, RS-232 and Ethernet control options

Tuesday, September 13, 11

NG = GROUND LEEVE = +12V +12 GND

000

## Real-time control of ZQ 10-band EQ per zone

Tuesday, September 13, 11

Control the ADX with Audio Authority's new iPhone/iPad app Free download: Available on Apple App Store October 2011

- - Real-time control of ZQ 10-band EQ per zone
  - with status feedback