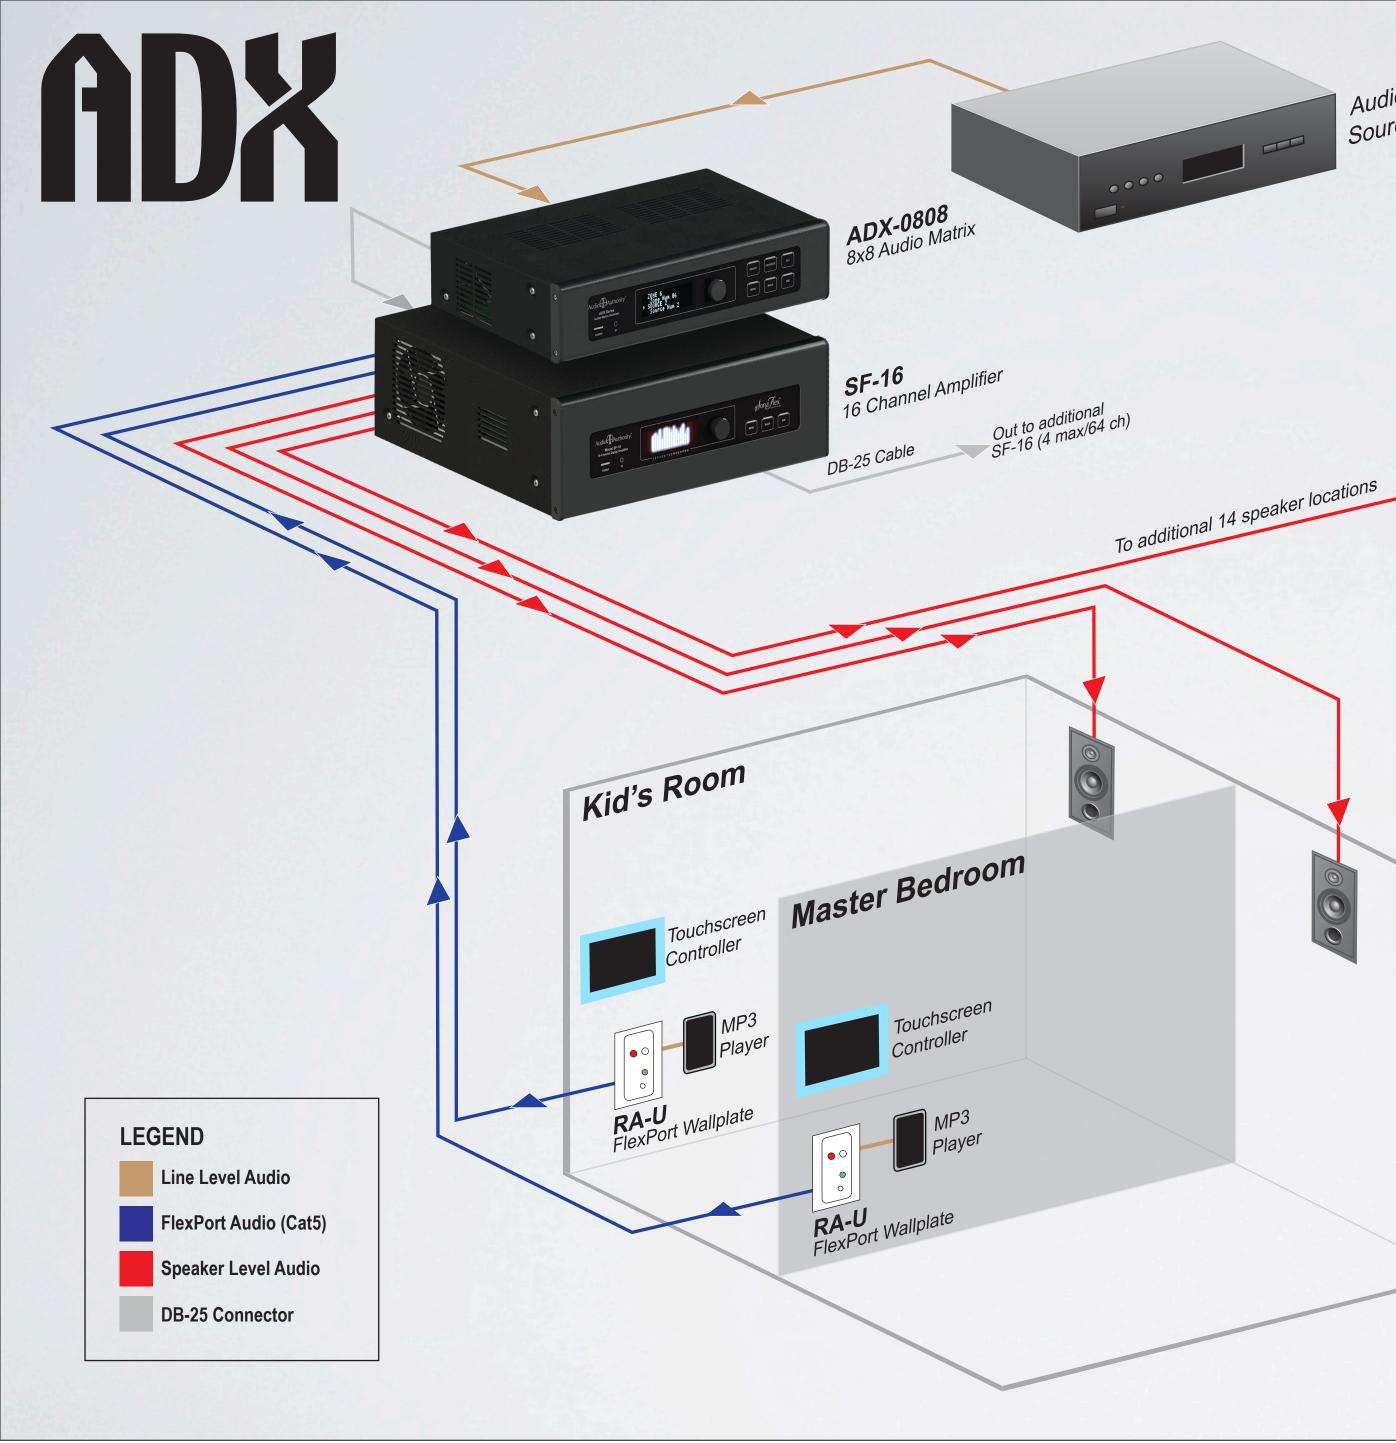

#### ADX/SF-16 Whole-House Audio

ADX routes 8 audio sources to 8 zones

### RESIDENTIAL APPLICATION

- ADX routes 8 audio sources to 8 zones
- SF-16 Amplifier delivers 60W per channel to speakers throughout the house

### RESIDENTIAL APPLICATION

- ADX routes 8 audio sources to 8 zones
- SF-16 Amplifier delivers 60W per channel to speakers throughout the house
- Local mp3 players in the kid's and master bedrooms 0 override whole-house audio system via RA-U wallplates and the SF-16 amplifier

### **RESIDENTIAL APPLICATION**

- ADX routes 8 audio sources to 8 zones
- SF-16 Amplifier delivers 60W per channel to speakers throughout the house
- Local mp3 players in the kid's and master bedrooms 0 override whole-house audio system via RA-U wallplates and the SF-16 amplifier
- 3rd party touchscreen controls all switching, local 0 source override and audio sources