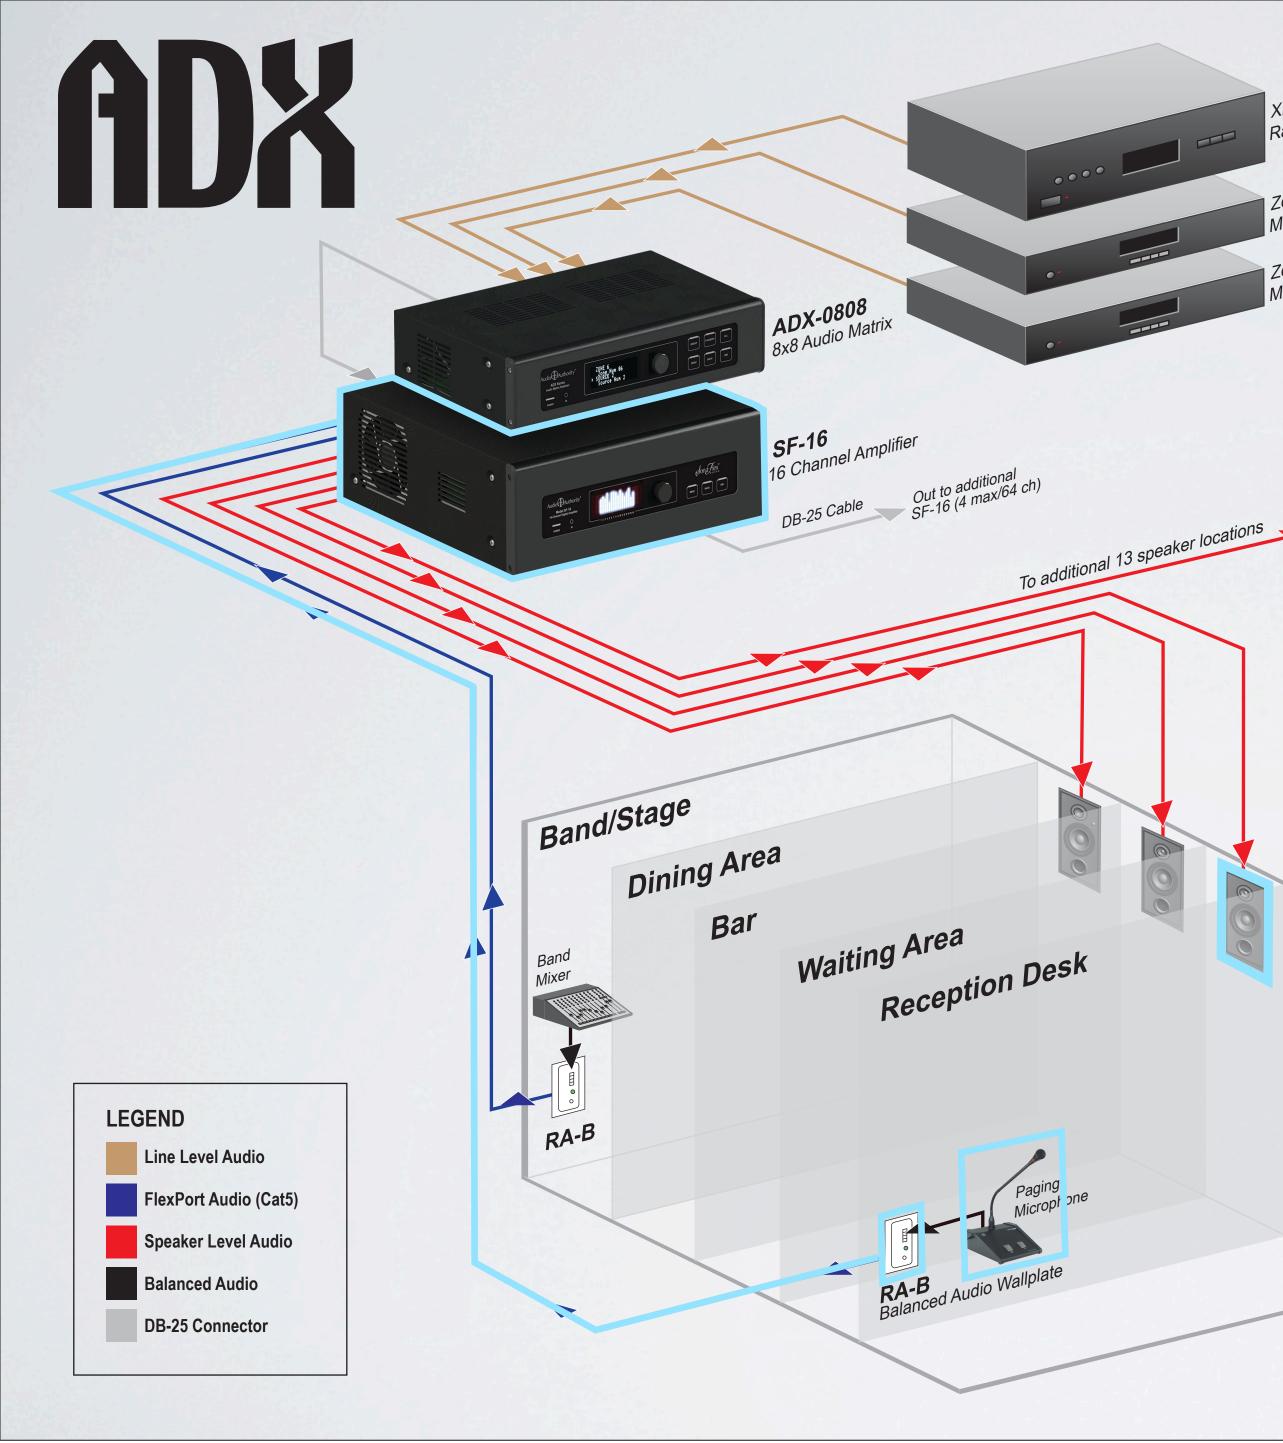

#### RESTAURANT/BAR APPLICATION

#### ADX/SF-16 Distributed Audio

ADX routes 3 audio sources to multiple areas

I Zoned Media Player

Zoned Media Player

#### ADX/SF-16 Distributed Audio

ADX routes 3 audio sources to multiple areas

 SF-16 Amplifier delivers 60W per channel to speakers throughout the facility

Zoned Media Player

i Zoned Media Player

### RESTAURANT/BAR APPLICATION

- ADX routes 3 audio sources to multiple areas
- SF-16 Amplifier delivers 60W per channel to speakers throughout the facility
- Paging announcements are issued from the reception desk to the waiting area only using a push-to-talk mic connected to a RA-B wallplate and the SF-I6 amplifier

### RESTAURANT/BAR APPLICATION

- ADX routes 3 audio sources to multiple areas
- SF-16 Amplifier delivers 60W per channel to speakers throughout the facility
- Paging announcements are issued from the reception desk to the waiting area only using a push-to-talk mic connected to a RA-B wallplate and the SF-16 amplifier
- Stage/Band mixer overrides audio in the dining area and bar using a RA-B wallplate connected to the SF-I6 amplifier