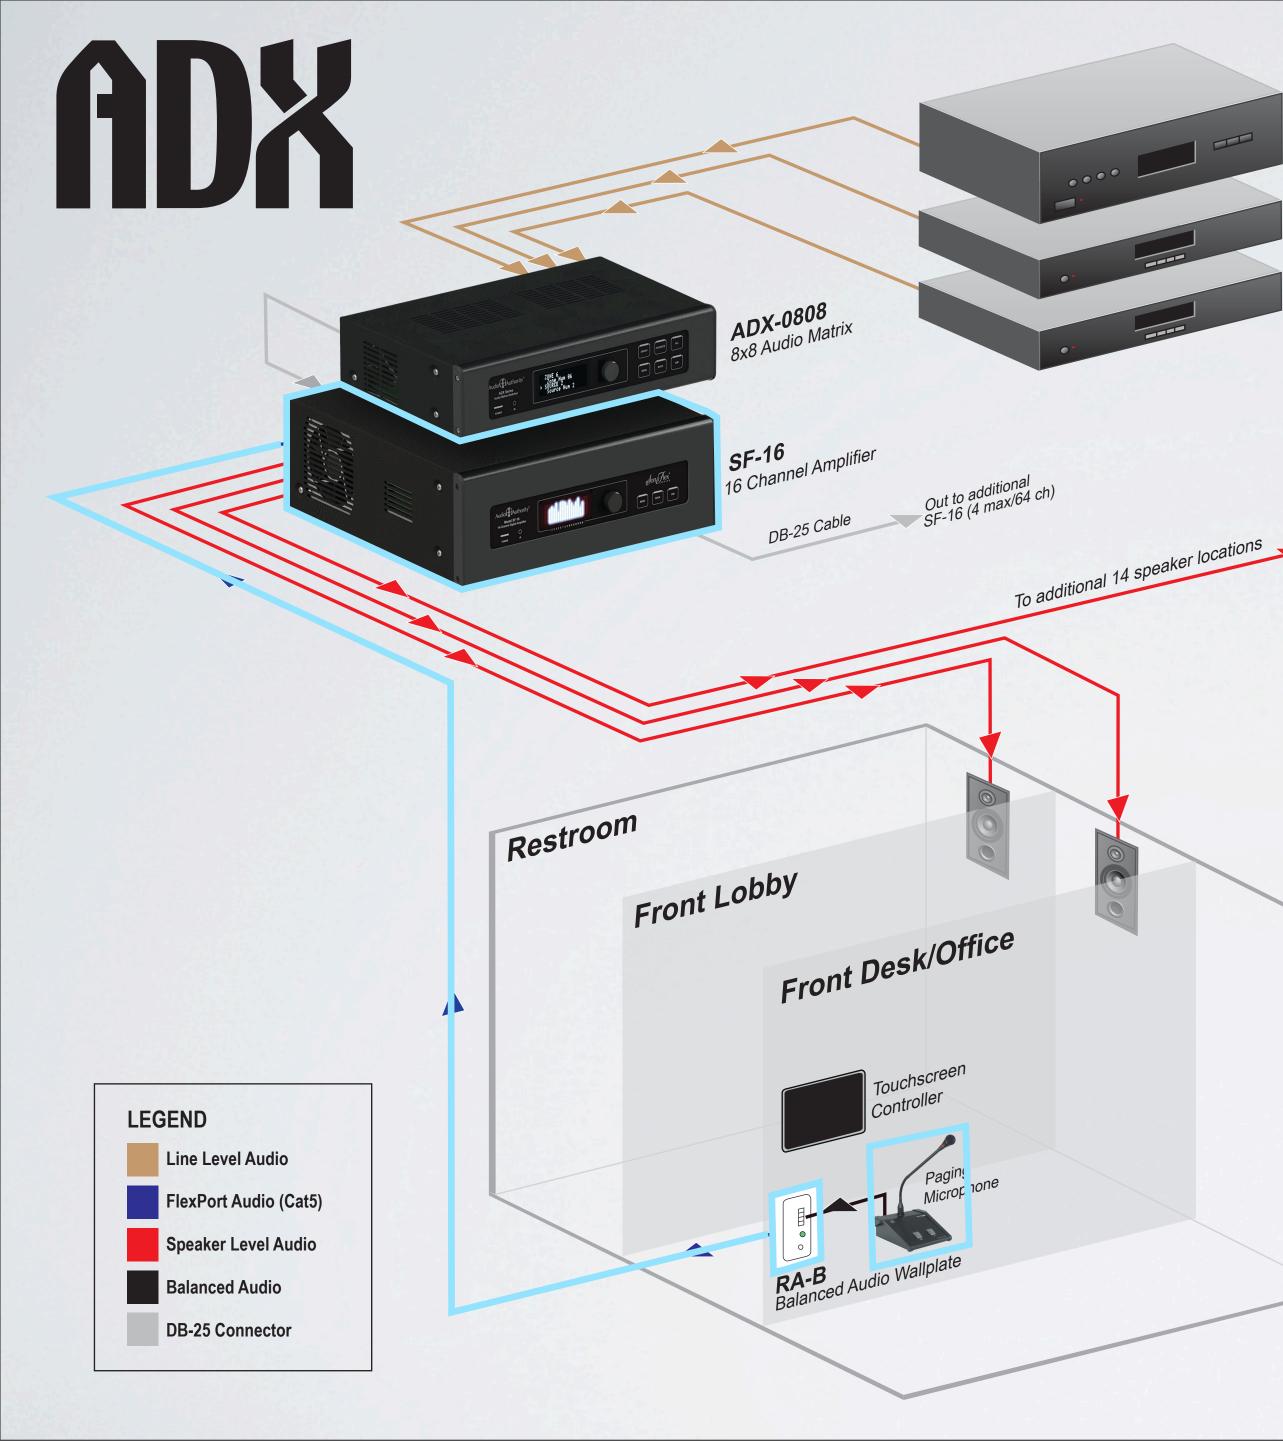

#### HOTEL APPLICATION

#### ADX/SF-16 Distributed Audio

ADX routes 3 audio sources to 8 areas

Zoned Media Player

Zoned Media Player

#### ADX/SF-16 Distributed Audio

ADX routes 3 audio sources to 8 areas

 SF-16 Amplifier delivers 60W per channel to speakers throughout the facility

Zoned Media Player

Zoned Media Player

#### HOTEL APPLICATION

- ADX routes 3 audio sources to 8 areas
- SF-16 Amplifier delivers 60W per channel to speakers throughout the facility
- Paging announcements are issued from the front desk to select areas using a push-to-talk mic connected to the RA-B wallplate and the SF-16

### HOTEL APPLICATION

- ADX routes 3 audio sources to 8 areas
- SF-16 Amplifier delivers 60W per channel to speakers throughout the facility
- Paging announcements are issued from the front desk to select areas using a push-to-talk mic connected to the RA-B wallplate and the SF-16
- 3rd party touchscreen controls all switching and audio sources