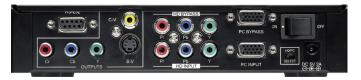

# **MODEL 1361**

## **MODEL 1362**

| Video Input Connectors                                                                                |                                                                       | Video Input Connectors                                                  |                                                             |
|-------------------------------------------------------------------------------------------------------|-----------------------------------------------------------------------|-------------------------------------------------------------------------|-------------------------------------------------------------|
| HDTV Component (YPbPr)<br>PC                                                                          | Three RCA female (loops to output) One HD-15 female (loops to output) | Composite                                                               | One RCA female                                              |
| PC .                                                                                                  | One HD-15 Terriale (100ps to output)                                  | S-Video<br>YUV                                                          | 4-pin Mini-DIN female<br>8-pin Mini-DIN w/breakout cable    |
| <b>Video Output Connectors</b>                                                                        |                                                                       | Video Output Connectors                                                 | o piii wiiii bii wibieakout cabie                           |
| Composite                                                                                             | One RCA female                                                        | HDTV/PC                                                                 | HD-15                                                       |
| S-Video                                                                                               | 4-pin Mini-DIN female                                                 |                                                                         |                                                             |
| Component (YPbPr)                                                                                     | Three RCA female                                                      |                                                                         |                                                             |
| Input Signal                                                                                          |                                                                       | Input Signal                                                            |                                                             |
| HDTV Resolution Supported                                                                             | 480i/p, 576i/p, 720p,1080i                                            | Input Format                                                            | Composite Video, S-Video, YUV (Y,R-Y,B-Y)                   |
| PC Resolution Supported                                                                               | VGA, SVGA, XGA, SXGA, UXGA                                            | Input Signal Levels                                                     | One HD-15 female (loops to output)                          |
| Output Signal                                                                                         |                                                                       | Output Signal                                                           |                                                             |
| Composite/S-Video                                                                                     | NTSC or PAL, interlaced                                               | Output Format                                                           | RGBHV, YPbPr                                                |
| Component                                                                                             | YCbCr                                                                 | Output Signal Levels                                                    | RGB @ 0.7V p-p, 75Ω. H&V Sync @ 3-5V p-p, TTL               |
| Control Methods                                                                                       |                                                                       | Control Methods                                                         |                                                             |
| Local                                                                                                 | Push buttons on unit + OSD                                            | Local                                                                   | Front Panel Buttons                                         |
| Remote                                                                                                | IR remote control w/OSD + RS-232                                      | Adjustments                                                             | Brightness, Contrast, Color, Tint, Sharpness<br>H&V Peaking |
| Mechanical                                                                                            |                                                                       | Mechanical                                                              |                                                             |
| Size (H-W-D)                                                                                          | 2"x 8"x6" (50 x 204 x 155mm)                                          | Size (H-W-D)                                                            | 1.2"x 5.25"x 3" (30 x 133 x 76mm)                           |
| Weight (Net)                                                                                          | 2.2 lbs. (1kg)                                                        | Weight (Net)                                                            | .62 lbs. (280 g)                                            |
| Warranty                                                                                              |                                                                       | Warranty                                                                |                                                             |
| Limited Warranty                                                                                      | 1 year replacement                                                    | Limited Warranty                                                        | 1 year replacement                                          |
| Power Requirement                                                                                     |                                                                       | Power Requirement                                                       |                                                             |
| External Power Supply                                                                                 | 5 VDC @ 2A                                                            | External Power Supply                                                   | 5 VDC @ 2A                                                  |
| Regulatory Approvals                                                                                  |                                                                       | Regulatory Approvals                                                    |                                                             |
| 1361                                                                                                  | FCC, CE                                                               | 1362                                                                    | FCC, CE                                                     |
| Power Supply                                                                                          | UL, CE, CSA                                                           | Power Supply                                                            | UL, CE, CSA                                                 |
| Accessories Included                                                                                  |                                                                       | Accessories Included                                                    |                                                             |
| Power adapter, HD-15 to HD-15 VGA cable, 3-RCA to 3-RCA cable,                                        |                                                                       | Power adapter, 8 pin Mini DIN to 3 RCA cable, HD-15 to 3 RCA cable, Use |                                                             |
| RCA to RCA component cable, S-Video cable, IR remote control,<br>Application Software CD, User manual |                                                                       | manual                                                                  |                                                             |