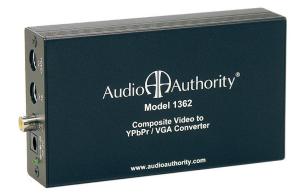

## **1362 FEATURES:**

- Composite video, S-Video or YPbPr inputs to PC/HD outputs
- PC resolutions to 1280x1024
- All HDTV progressive scan resolutions
- 32Mb frame memory
- Integral picture adjustments
- Onscreen display for setup and adjustment

#### Model 1362:

# Composite/S-Video to Component/RGB

Some high definition signal distribution systems include one or more standard definition sources. To distribute these signals to HDTVs, a quality scaler is required. Audio Authority's **Model 1362** scaler converts a standard analog NTSC or PAL video signal to high definition component video (YPbPr). Input may be either composite, S-Video, standard definition component (YCbCr), or RGsB format. Output may be YPbPr