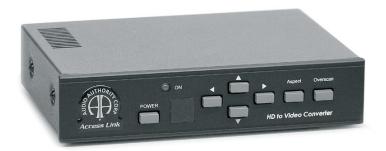

## **1361 FEATURES:**

- Selectable PC or HDTV Inputs
- NTSC or PAL Outputs, Composite, S-Video or Component
- Supports PC Inputs up to UXGA (1600x1200@60Hz)
- Supports HDTV inputs up to 1080i
- Loop thru outputs Both PC and HDTV
- Adjustable image scaling: Pan, Position and Zoom
- Aspect Ratio adjustment
- Remote Control with On Screen Display

## Model 1361:

# Component/RGB to Composite/S-Video

Many satellite receivers and cable boxes do not offer simultaneous output on YPbPr and composite outputs. To distribute the same signal to TVs with HD component inputs as well as TVs with composite or S-Video inputs, a quality down-converter is required. The Model 1361 converts an HD component or PC video signal to standard analog NTSC or PAL video. Output is either composite and S-Video or standard definition component (YCbCr) format, with a simultaneous HD pass-thru. The Model 1361 settings are controlled via front panel push-button, an IR remote or an RS-232 interface and its over-scan feature allows you to fill the entire video screen.