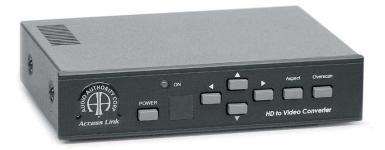

#### **1361 FEATURES:**

- Selectable PC or HDTV Inputs
- NTSC or PAL Outputs, Composite, S-Video or Component
- Supports PC Inputs up to UXGA (1600x1200@60Hz)
- Supports HDTV inputs up to 1080i
- Loop thru outputs Both PC and HDTV
- Adjustable image scaling: Pan, Position and Zoom
- Aspect Ratio adjustment
- Remote Control with On Screen Display

#### Model 1361:

## Component/RGB to Composite/S-Video

Many satellite receivers and cable boxes do not offer simultaneous output on YPbPr and composite outputs. To distribute the same signal to TVs with HD component inputs as well as TVs with composite or S-Video inputs, a quality down-converter is required. The Model 1361 converts an HD component or PC video signal to standard analog NTSC or PAL video. Output is either composite and S-Video or standard definition component (YCbCr) format, with a simultaneous HD pass-thru. The Model 1361 settings are controlled via front panel push-button, an IR remote or an RS-232 interface and its over-scan feature allows you to fill the entire video screen.