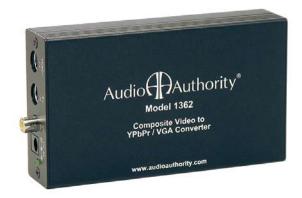

#### **1362 FEATURES:**

- Composite video, S-Video or YPbPr inputs to PC/HD outputs
- PC resolutions to 1280x1024
- All HDTV progressive scan resolutions
- 32Mb frame memory
- Integral picture adjustments
- Onscreen display for setup and adjustment

#### Model 1362:

# Composite/S-Video to Component/RGB

Some high definition signal distribution systems include one or more standard definition sources. To distribute these signals to HDTVs, a quality scaler is required. Audio Authority's **Model 1362** scaler converts a standard analog NTSC or PAL video signal to high definition component video (YPbPr). Input may be either composite, S-Video, standard definition component (YCbCr), or RGsB format. Output may be YPbPr