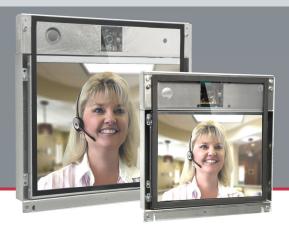

The 1527 / 1529 Series is an approach to two-way video communications that offers durable performance and economical packages. These units include a camera and video display that connect to a 1520 Lane Station with one Cat 5 cable. The special outdoor camera utilizes technology that can render sharp details in images even with strong backlight and/or deep shadow conditions. The LED back-lit screen delivers bright, clear video images with minimal power usage.

Model 1529VO 15 inch video chassis for OEM Drive-ups. Other models available with integrated call button, speaker, and microphone.

\* Heater requires a 5 amp power supply.

2048 Mercer Road, Lexington, KY 40511-1071 USA
Phone: 859-233-4599 • Fax: 859-233-4510
Customer Toll-Free USA & Canada: 800-322-8346
audioauthority.com • sales@audioauthority.com