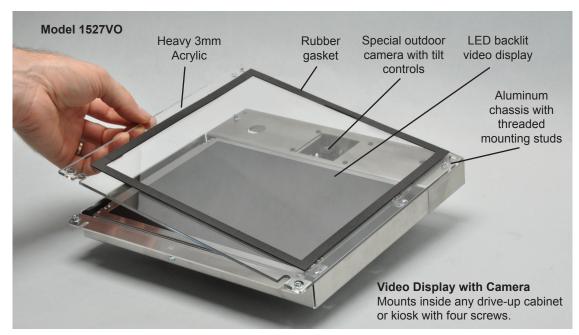

## **FEATURES:**

- · Available in 10.4 inch and 15 inch screen sizes
- WDR camera excels in challenging lighting conditions
- Camera tilts up and down using counter station controls
- · Vivid LCD display with LED backlight for minimal power usage
- · Weather-resistant acrylic with gasket keeps out water and dirt
- · All components securely mounted to a compact chassis
- Installs with four screws and one Cat 5 connection
- Built-in heater\* with thermostat prevents fogging
- Dimensions: 10.75 x 10.5 x 2.25 (1527), 14.1 x 15 x 5.5 (1529)

The 1527 / 1529 Series is an approach to two-way video communications that offers durable performance and economical packages. These units include a camera and video display that connect to a 1520 Lane Station with one Cat 5 cable. The special outdoor camera utilizes technology that can render sharp details in images even with strong backlight and/or deep shadow conditions. The LED back-lit screen delivers bright, clear video images with minimal power usage.