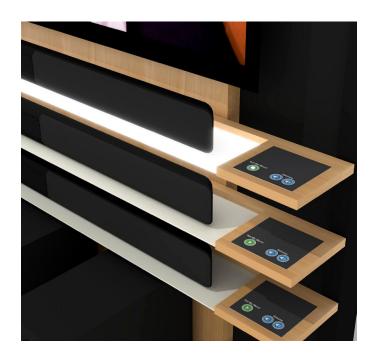

#### **Example System:**

Each button press triggers three actions simultaneously: a specific video track begins to play, audio plays through the soundbar, and the shelf it sits on lights up.

SOUNDBARS