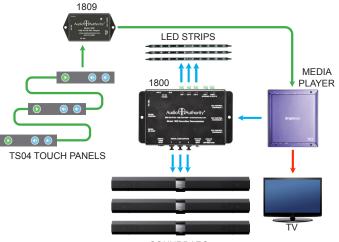

## Soundbar Demonstrator with Lighting Sync

The Audio Authority<sup>®</sup> 1800 Soundbar Demonstrator combines soundbar switching, volume control, and lighting into one compact system. The 1800 can be controlled via TouchSelect panels, pushbuttons, or a custom touchscreen application. The 1800 accepts digital 2-channel PCM audio via optical connection, and switches the audio signals to each soundbar's optical inputs.

#### **Example System:**

Each button press triggers three actions simultaneously: a specific video track begins to play, audio plays through the soundbar, and the shelf it sits on lights up.

SOUNDBARS