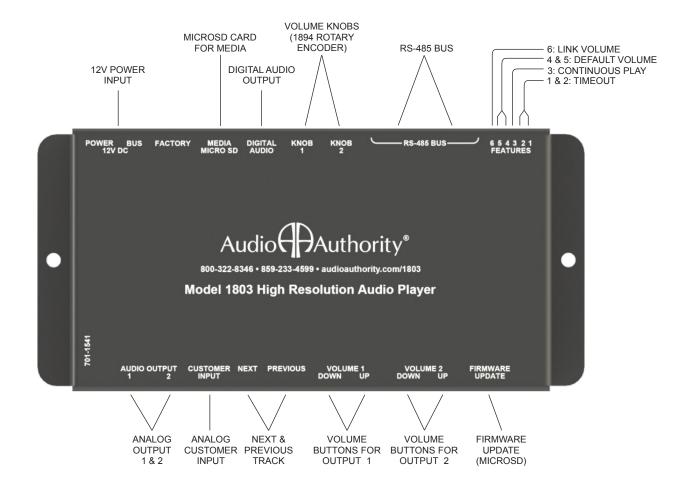

#### Model 1803 High Resolution Audio Player

The Model 013-100 Easy Plug Push-Button with RJ9 connector for easy installation and long term reliability. Easy Plug push-buttons may be used to adjust volume and select tracks.

The 1894 Rotary Control knob rotates to control volume level and advances the track selection with a press. Available with black or silver knob.

The Visual Volume™ Model 1895 Rotary Control gives visual feedback with its glow ring, its brightness indicating changes in volume; a slow pulse highlights the knob during attract mode.

#### **Specifications**

- Audio Formats: WAV @ 96 kHz, 24 bit, FLAC @ 44 kHz, 16 bit or 96 kHz, 24 bit, and MP3 @ 44.1 kHz, 320 kbps
- Dimensions (HxWxD, inches): 3.45 x 7.16 x 1.125
- RS-485 Communication: 57600 baud
- Power Supply: 12V DC, 1.5A