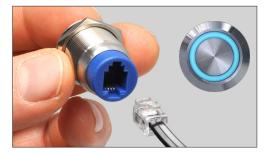

#### Model 1803 High Resolution Audio Player

The Model 013-100 Easy Plug Push-Button with RJ9 connector for easy installation and long term reliability. Easy Plug push-buttons may be used to adjust volume and select tracks.