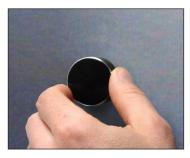

The 1894 Rotary Control knob rotates to control volume level and advances the track selection with a press. Available with black or silver knob.

The Visual Volume™ Model 1895 Rotary Control gives visual feedback with its glow ring, its brightness indicating changes in volume; a slow pulse highlights the knob during attract mode.