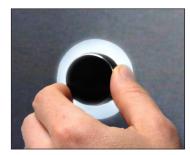

The 1894 Rotary Control knob rotates to control volume level and advances the track selection with a press. Available with black or silver knob.

The Visual Volume™ Model 1895 Rotary Control gives visual feedback with its glow ring, its brightness indicating changes in volume; a slow pulse highlights the knob during attract mode.