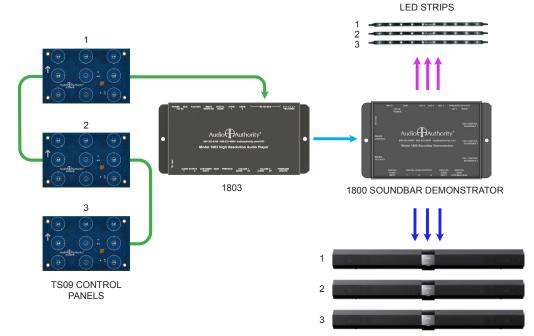

#### 1803 Example System:

#### Sound Bar Demo with TouchSelect Control Panels

In this custom\* programmed system the 1803 coordinates with product selection and lighting effects. Touching a position on the control panel selects the product position (sending switching commands to the Model 1800). The active product is highlighted by an LED light strip on the display. The 1803 plays audio when a sound bar is selected. The touch panel also allows control of volume up, volume down, play next track, and previous track.

#### Model 1803 High Resolution Audio Player

The Model 013-100 Easy Plug Push-Button with RJ9 connector for easy installation and long term reliability. Easy Plug push-buttons may be used to adjust volume and select tracks.