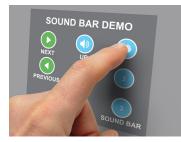

#### Sound Bar Demo with TouchSelect Control Panels

In this custom\* programmed system the 1803 coordinates with product selection and lighting effects. Touching a position on the control panel selects the product position (sending switching commands to the Model 1800). The active product is highlighted by an LED light strip on the display. The 1803 plays audio when a sound bar is selected. The touch panel also allows control of volume up, volume down, play next track, and previous track.

TS09 TOUCH SELECT PANEL WITH CUSTOM OVERLAY

\*Additional charges may apply for custom programming and custom overlay.

SOUND BARS