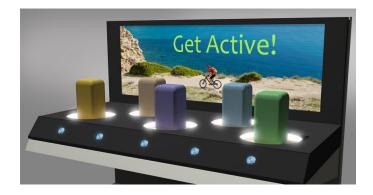

# **Add LED lighting to Interactive Displays**

The Audio Authority<sup>®</sup> 1804 LED Controller makes it easier to add lighting automation to interactive displays. Synchronize LEDs with push-buttons, touch screen selections, or with an Audio Authority TouchSelect panel.

### **Example System:**

Each button press triggers a light on the product selected, and a specific video track on the BrightSign<sup>®</sup> media player.