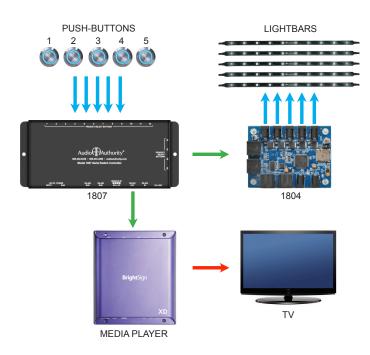

### **Example System:**

Each button press triggers a light on the product selected, and a specific video track on the BrightSign<sup>®</sup> media player.