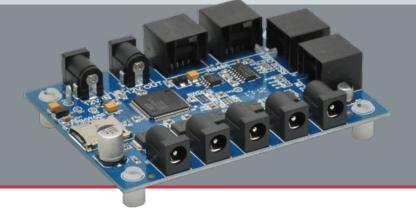

# 1804 LED Controller

## **Specifications**

- Dimensions (HxWxD, inches): 2.75 x 3.75 x 1
- · RS-232 Communication: 9600 Baud rate
- Power Supply: 12V 1.5A PN 571-043
- Power Input Connector: 5.5 X 2.1mm
- Input Voltage/Polarity: 12VDC center positive
- · 12V LED output driven by power supply: Total output 1A
- LED Input Connector: 5.5 X 2.1mm