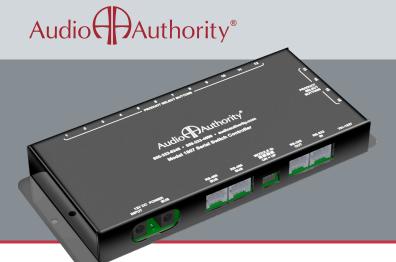

## **Push-Button Serial Control**

The Audio Authority® 1807 Serial Switch Controller provides a flexible way to control a compatible media player using push-buttons. Each 1807 connects up to 16 push-buttons and may be expanded to 256 positions. Use push buttons as transport controls, or to play specific tracks or start playing a folder with multiple tracks in it. Create a complex demonstration system by connecting multiple devices using the versatile RS-485 bus architecture.

## **Specifications**

- Dimensions (HxWxD, inches): 3.7 x 8.6 x 1
- RS-232 Communication: 9600 Baud rate
- Power Supply: 12V 1.5A PN 571-043
- Power Input Connector: 5.5 X 2.1mm
- Input Voltage/Polarity: 12VDC center positive