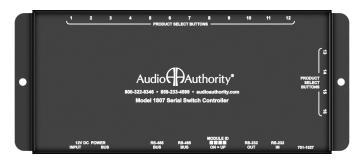

## **Push-Button Serial Control**

The Audio Authority® 1807 Serial Switch Controller provides a flexible way to control a compatible media player using push-buttons. Each 1807 connects up to 16 push-buttons and may be expanded to 256 positions. Use push buttons as transport controls, or to play specific tracks or start playing a folder with multiple tracks in it. Create a complex demonstration system by connecting multiple devices using the versatile RS-485 bus architecture.

## Features:

- Control multiple devices such as a media player, amplifier, and lighting controller
- Connect 16 remote push-buttons, expand up to 256 push-buttons
- Play specific tracks, pause, mute, volume up and volume down, or other custom serial commands

## **Specifications**

- Dimensions (HxWxD, inches): 3.7 x 8.6 x 1
- RS-232 Communication: 9600 Baud rate
- Power Supply: 12V 1.5A PN 571-043
- Power Input Connector: 5.5 X 2.1mm
- Input Voltage/Polarity: 12VDC center positive