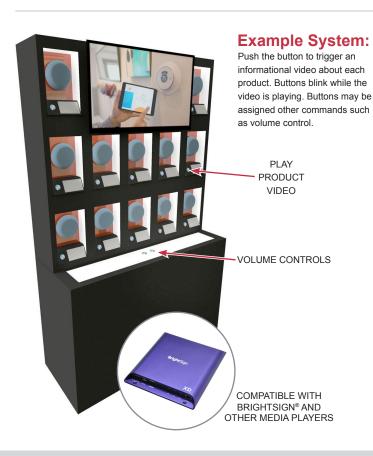

## **Push-Button Serial Control**

The Audio Authority® 1807 Serial Switch Controller provides a flexible way to control a compatible media player using push-buttons. Each 1807 connects up to 16 push-buttons and may be expanded to 256 positions. Use push buttons as transport controls, or to play specific tracks or start playing a folder with multiple tracks in it. Create a complex demonstration system by connecting multiple devices using the versatile RS-485 bus architecture.

## Features:

- Control multiple devices such as a media player, amplifier, and lighting controller
- Connect 16 remote push-buttons, expand up to 256 push-buttons
- Play specific tracks, pause, mute, volume up and volume down, or other custom serial commands