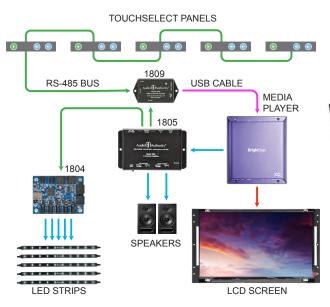

## Interface USB Devices with RS-485

The Model 1809 allows USB devices such as PCs, tablets, and media players to interface with Audio Authority® demonstration systems. The example below shows how to use TouchSelect panels to send commands to a compatible media player.

## **Example System:**

A button press on a TS04 touch panel on the display triggers these simultaneous actions: a specific video track begins to play on the TV, audio plays through the speakers, and the product on display is lit by an LED strip.