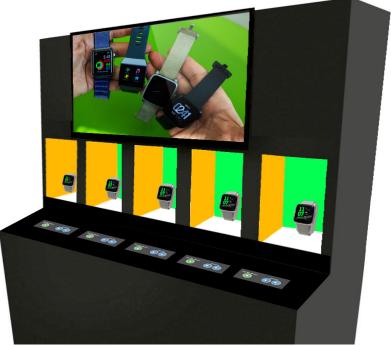

## **Example System:**

A button press on a TS04 touch panel on the display triggers these simultaneous actions: a specific video track begins to play on the TV, audio plays through the speakers, and the product on display is lit by an LED strip.