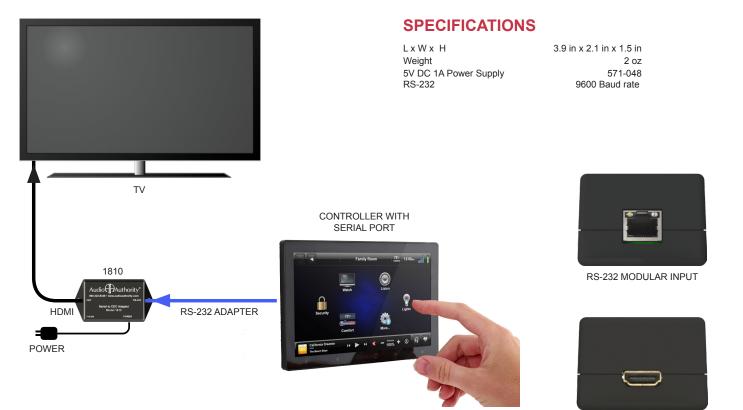

## **Control HDMI® Devices with RS-232**

The Audio Authority<sup>®</sup> 1810 uses the CEC pathway included in all HDMI connections to send serial commands to TVs, receivers, and sound bars. It can play a vital role in complex demonstration systems with multiple components that must remain in the correct mode, on the correct input, and power state. A commercial automation system or advanced media player can be programmed to control these devices to maintain system reliability.

## Features:

- Converts RS-232 commands to CEC
- · Control TVs, AV receivers, and sound bars
- · Connects to any vacant HDMI port
- Powered independently via 5V DC, 1A power supply

CEC OUTPUT

2048 Mercer Road, Lexington, KY 40511-1071 USA Phone: 859-233-4599 • Fax: 859-233-4510 Customer Toll-Free USA & Canada: 800-322-8346 audioauthority.com • sales@audioauthority.com