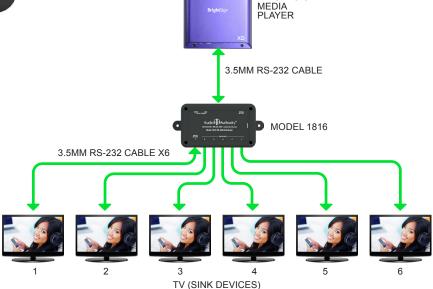

## 1816 Example System:

A BrightSign® media player sends serial commands to TVs, receiving feedback from position 1.