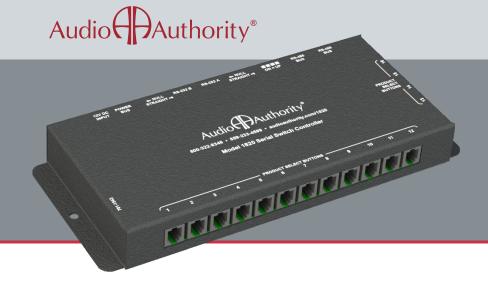

## **Push-Button Serial Control**

The Audio Authority® 1820 Serial Switch Controller provides a flexible way to control a compatible media player using push-buttons. Each 1820 connects up to 16 push-buttons and may be expanded to 256 positions. Use push-buttons as transport controls, or to play specific tracks or start playing a folder with multiple tracks in it. Applications are only limited by the capabilities of the media player, or other connected device.

## Features:

- Control multiple devices such as a media player, amplifier, and lighting controller.
- Sixteen RJ9 push-button ports, expand up to 256 push-buttons.
- Program connected device to respond to each button by playing a track, adjusting volume or turning on a light.

## **Specifications**

- Dimensions (HxWxD, inches): 3.7 x 8.6 x 1
- RS-232 Communication: 9600 Baud rate
- Power Supply: 12V 1.5A PN 571-043
- Power Input Connector: 5.5 X 2.1mm
- Input Voltage/Polarity: 12VDC center positive