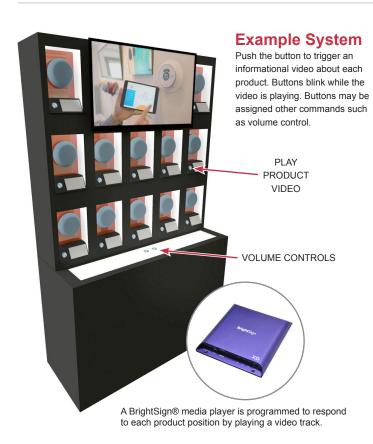

## **Push-Button Serial Control**

The Audio Authority® 1820 Serial Switch Controller provides a flexible way to control a compatible media player using push-buttons. Each 1820 connects up to 16 push-buttons and may be expanded to 256 positions. Use push-buttons as transport controls, or to play specific tracks or start playing a folder with multiple tracks in it. Applications are only limited by the capabilities of the media player, or other connected device.

## Features:

- Control multiple devices such as a media player, amplifier, and lighting controller.
- Sixteen RJ9 push-button ports, expand up to 256 push-buttons.
- Program connected device to respond to each button by playing a track, adjusting volume or turning on a light.