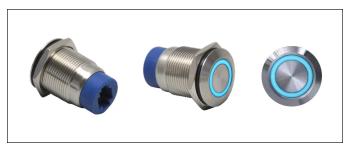

The Easy Plug RJ9 connector push-button shown with blue LED ring (PN 013-100), several colors are available upon request.