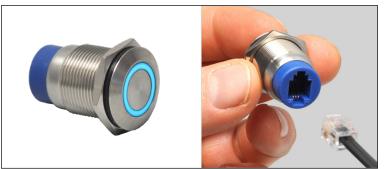

### **Example System:**

Specifications

· Weight: .32 oz

· RJ9 push-button ports

A button press allows a custom video track to play when each product is selected.

The Model 013-100 blue Easy Plug push-button with modular RJ9 connector.