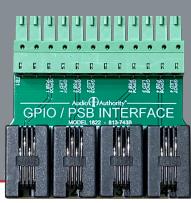

## Interface Push-Buttons with BrightSign® Players

The Model 1822 allows four modular push-buttons to interface directly with BrightSign GPIO supported devices. For a complete list of compatible devices please visit our website at audioauthority.com. Using BrightAuthor, each button may be assigned one or more custom functions.

#### **Features:**

- Adapt GPIO ports to RJ9 push-buttons
- Control BrightSign media player
- · Cost-efficient 4-position interface