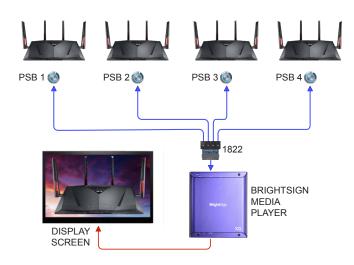

### **Example System:**

Specifications

· Weight: .32 oz

· RJ9 push-button ports

A button press allows a custom video track to play when each product is selected.

The Model 013-100 blue Easy Plug push-button with modular RJ9 connector.