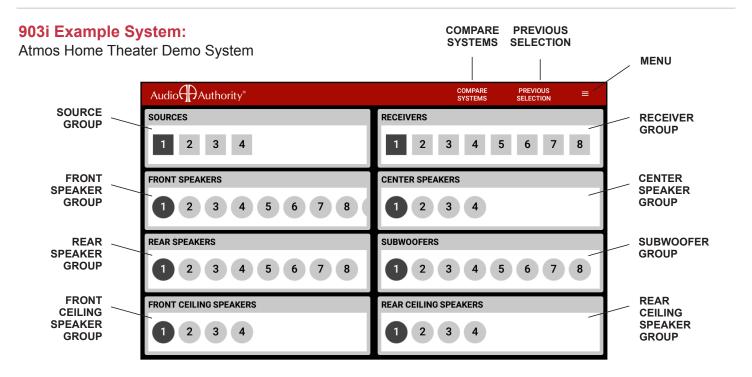

## **Access Touch Control**

Perfect for car audio rooms or home theater systems utilizing an △CCESS™ Demostration Network.

The Model 903i Comparator is a touchscreen interface that controls the Access™ Demonstration Network providing an easy way to select products and compare systems. The 903i can switch products in multiple groups (with the appropriate number of switching modules), deselect products, and perform A/B comparisons.

## Features:

- · Control multiple product groups
- Up to 99 products in a single group
- 10" touchscreen connects to any Access system
- Compare Systems Mode for side by side A/B comparison
- · PIN protection for setup features
- · Lock feature disables the comparator, unlock with PIN