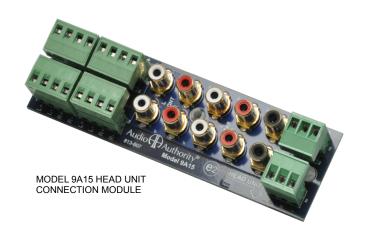

## **Plan Ahead for Maintenance**

Head units may be connected directly to 911B modules, but in many cases using a Head Unit Connection Module makes installation, and future product rotation, much more convenient. Models 9A10 and 9A15 are available for this purpose.