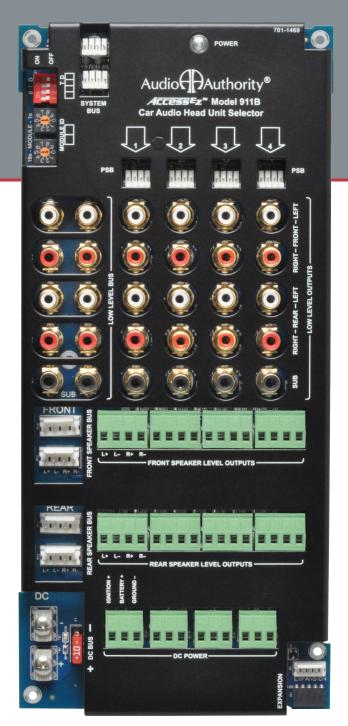

## Features:

- · Switch up to four car audio head units
- Use head units with any type of output configuration
- Front, rear and mono sub low-level
- · On board DC power connections
- Dimensions (H-W-D): 11 x 5 x 1
- · Proudly made in our U.S. factory

911B

**Head Unit Switching Module** 

## Mobile Audio Head Unit Switching Module

Connect Head Units with any output configuration to this all-in-one, high-performance AccessEz™ switching module.

The Audio Authority® Model 911B switches low-level and high-level audio as well as DC power, and features an expander port for adding additional audio or video channels.