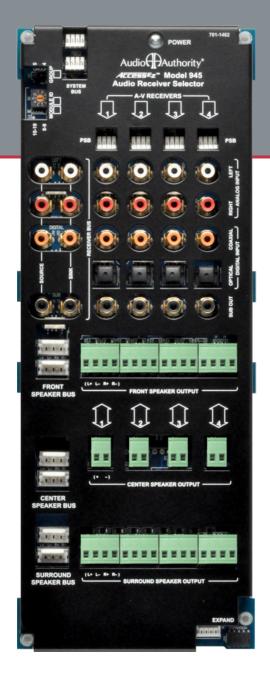

## A-V Receiver Switching Module

Switches up to four receivers (five channels of high level output, plus subwoofer), in an Accessez™ demonstration system.

The Audio Authority® Model 945 is designed to switch up to four A-V receivers including analog audio, digital audio, sub out, and up to five channels of high-level speaker outputs. The 945 can be used by itself, or as a part of a full featured AccessEZ audio and video demonstration system like the example shown below.

## Features:

- Switch input signals to four A-V receivers, including analog audio, and digital audio
- Switch five speaker output channels: fronts, center, surrounds, plus sub out
- High-level terminals are removable for fast installation
- Dimensions (H-W-D): 5 x 13 x 1
- · Proudly made in our U.S. factory