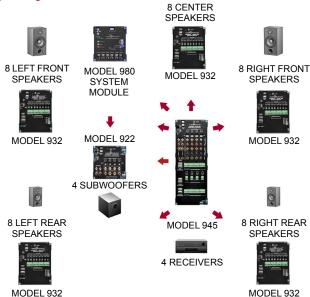

## A-V Receiver Switching Module

Switches up to four receivers (five channels of high level output, plus subwoofer), in an Accessez™ demonstration system.

The Audio Authority® Model 945 is designed to switch up to four A-V receivers including analog audio, digital audio, sub out, and up to five channels of high-level speaker outputs. The 945 can be used by itself, or as a part of a full featured AccessEZ audio and video demonstration system like the example shown below.

## Example System: