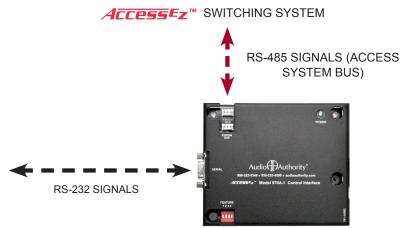

## Features:

- Any RS-232 device can send commands to the Access switching system
- Adjustable baud rate: 9,600 or 19,200
- · Add audio switch modules
- Two way communication with Access systems

## **Custom Demo Control**

Customize interactive devices to control <u>Accessez™</u> demostration systems.

Let customers experience merchandise your way with automated demonstrations for products like soundbars, car audio, headphones, or portable speakers using the 970A-1 Custom Control Interface. The Audio Authority® 970A-1 allows any device that is capable of sending RS-232 commands to control the Access Demonstration Network.