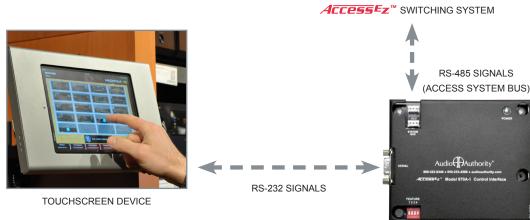

## **Custom Demo Control**

Customize interactive devices to control <u>Accessez™</u> demostration systems.

Let customers experience merchandise your way with automated demonstrations for products like soundbars, car audio, headphones, or portable speakers using the 970A-1 Custom Control Interface. The Audio Authority® 970A-1 allows any device that is capable of sending RS-232 commands to control the Access Demonstration Network.

## **Example System:**

Home theater sound demo with mix-and-match speaker switching via custom touchscreen control interface.

2048 Mercer Road, Lexington, KY 40511-1071 USA
Phone: 859-233-4599 • Fax: 859-233-4510
Customer Toll-Free USA & Canada: 800-322-8346
audioauthority.com • sales@audioauthority.com