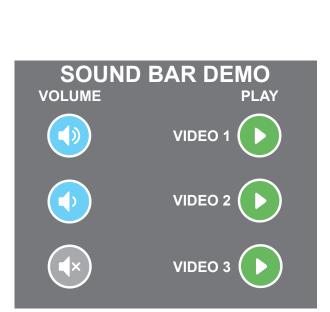

## **TS04 Example System:**

- · A touch panel next to each product controls volume and plays video tracks.
- · Dedicated TV and media player for each of three sections.
- Start a demo by touching "Play Next" and adust volume by touching "Volume" keys.
- Easy to install touch panels connect via Cat 5 to switcher.
- · Switcher passes play and volume commands from touchpanel to player
- Switcher accepts digital audio signal from player and passes it to selected soundbar or speaker.