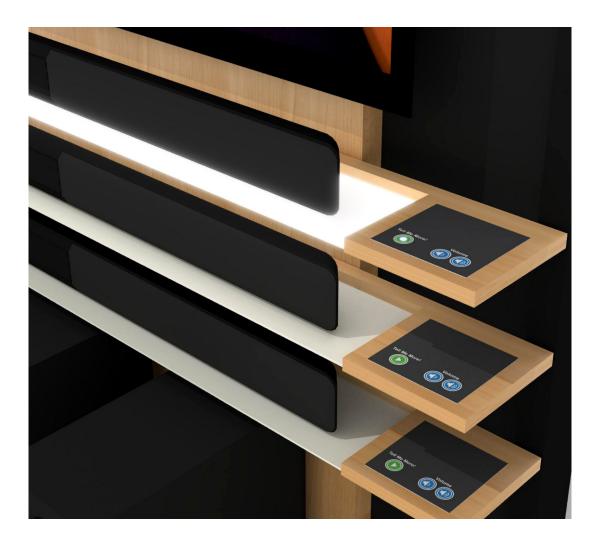

## **TS04 Example System:**

- · A touch panel next to each product controls volume and plays video tracks.
- · Dedicated TV and media player for each of three sections.
- Start a demo by touching "Play Next" and adust volume by touching "Volume" keys.
- Easy to install touch panels connect via Cat 5 to switcher.
- · Switcher passes play and volume commands from touchpanel to player
- Switcher accepts digital audio signal from player and passes it to selected soundbar or speaker.