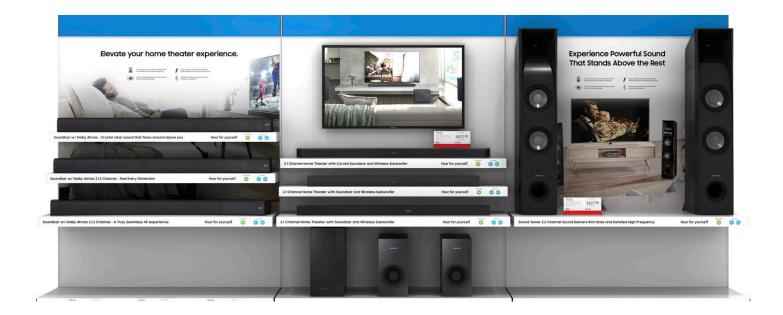

### **TS22 Example System:**

- Choose from eight soundbar positions.
- · Invites customers to connect a Bluetooth device.
- Compare TV sound to soundbars.