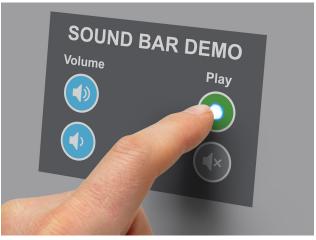

## **TS04 Example System:**

- · A touch panel next to each product controls volume and plays video tracks.
- · Dedicated TV and media player for each of three sections.
- Start a demo by touching "Play Next" and adust volume by touching "Volume" keys.
- Easy to install touch panels connect via Cat 5 to switcher.
- · Switcher passes play and volume commands from touchpanel to player
- Switcher accepts digital audio signal from player and passes it to selected soundbar or speaker.