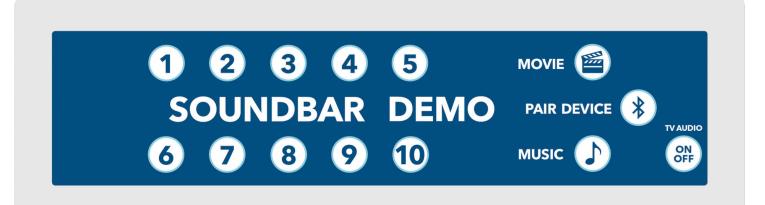

#### EXAMPLE OF A TS22 CUSTOM OVERLAY

TS22 FRONT VIEW WITHOUT OVERLAY

### **TS22 Example System:**

- Choose from eight soundbar positions.
- · Invites customers to connect a Bluetooth device.
- Compare TV sound to soundbars.