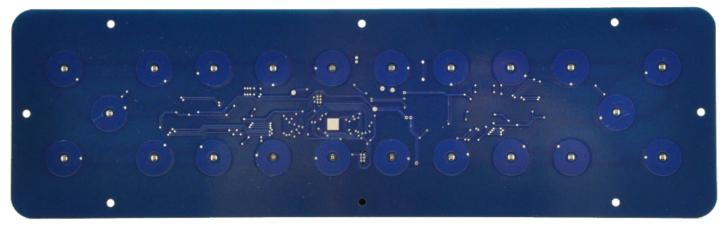

d party devices to solve your demo challenge, with custom graphics that make your display attractive and interactive.

# **Features**

- · Use only the locations you need.
- · Use any non-conductive material for graphic overlay.
- · Bright blue LEDs shine through many overlay materials.
- · Each touch position can be programmed.
- · Custom layout available on request.



# Model TS04

### **4** Position Touch Panel

• Dimensions (HxWxD, inches): 1 x 5 x 1



#### **TS04 FRONT VIEW WITHOUT OVERLAY**

# Model TS09

## **9** Position Touch Panel

• Dimensions (HxWxD, inches): 2.5 x 4 x 1



TS09 FRONT VIEW WITHOUT OVERLAY



EXAMPLE OF A TS09 CUSTOM OVERLAY

# Model TS22

#### **22 Position Touch Panel**

• Dimensions (HxWxD, inches): 3.5 x 11.75 x 1



#### EXAMPLE OF A TS22 CUSTOM OVERLAY



TS22 FRONT VIEW WITHOUT OVERLAY

### **TS22 Example System:**

- Choose from eight soundbar positions.
- · Invites customers to connect a Bluetooth device.
- Compare TV sound to soundbars.



## **TS04 Example System:**

- · A touch panel next to each product controls volume and plays video tracks.
- · Dedicated TV and media player for each of three sections.
- Start a demo by touching "Play Next" and adust volume by touching "Volume" keys.
- Easy to install touch panels connect via Cat 5 to switcher.
- · Switcher passes play and volume commands from touchpanel to player
- Switcher accepts digital audio signal from player and passes it to selected soundbar or speaker.



COMPATIBLE WITH BRIGHTSIGN® MEDIA PLAYERS







2048 Mercer Road, Lexington, KY 40511-1071 USA Phone: 859-233-4599 •