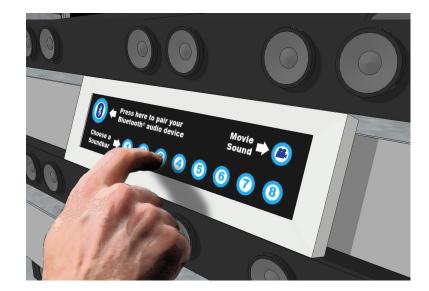

### **TS22 Example System:**

- Choose from eight soundbar positions.
- · Invites customers to connect a Bluetooth device.
- Compare TV sound to soundbars.