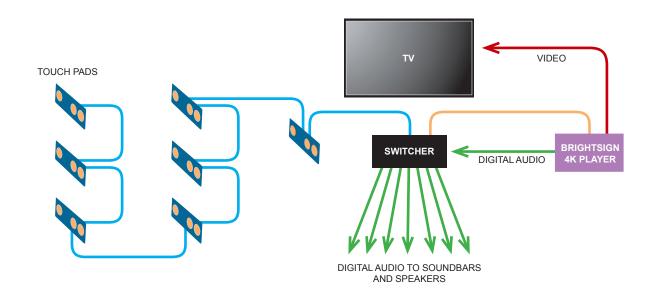

## **TS04 Example System:**

- · A touch panel next to each product controls volume and plays video tracks.
- · Dedicated TV and media player for each of three sections.
- Start a demo by touching "Play Next" and adust volume by touching "Volume" keys.
- Easy to install touch panels connect via Cat 5 to switcher.
- · Switcher passes play and volume commands from touchpanel to player
- Switcher accepts digital audio signal from player and passes it to selected soundbar or speaker.