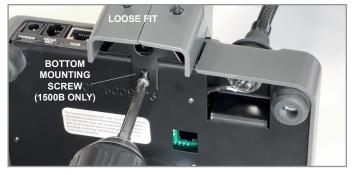

## Mounting

- First connect the cable to the video port on the counter station.
- Then insert the two mounting screws into the rear and hand tighten.
- 1502B has a third mounting screw on the bottom.
  It is only used with 1500B counter stations. Do not attempt to drill a hole in a 1500A for this screw.