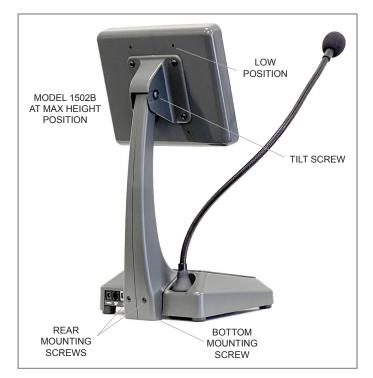

## Mounting

- First connect the cable to the video port on the counter station.
- Then insert the two mounting screws into the rear and hand tighten.
- 1502B has a third mounting screw on the bottom.
  It is only used with 1500B counter stations. Do not attempt to drill a hole in a 1500A for this screw.

#### **Digital Camera Tilt**

The indoor camera view can be adjusted up or down digitally. This controls what the customer sees in the lane. Press the Mirror key, then Camera Up/Down.

#### **Monitor Tilt Control**

The monitor tilt can be hand adjusted. If the monitor does not hold position, use a hex wrench to tighten the mount as shown.

#### **Monitor Height Position**

The monitor height can be set to the low position by removing the four screws on the rear of the monitor and moving the bracket.

For more information visit: https://www.audioauthority.com/1502B