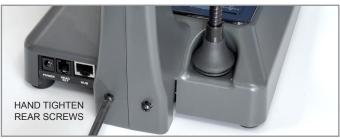

## Mounting

- First connect the cable to the video port on the counter station.
- Then insert the two mounting screws into the rear and hand tighten.
- 1502B has a third mounting screw on the bottom.
  It is only used with 1500B counter stations. Do not attempt to drill a hole in a 1500A for this screw.