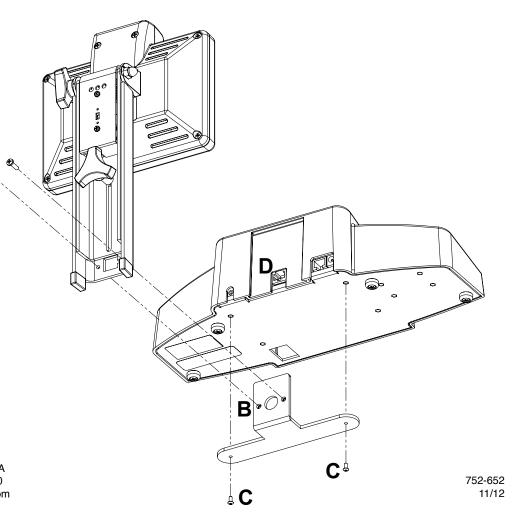

## Installation

Disconnect the Counter Station from power and other connections.

Α

Using the screws provided with the video head (A), attach the 1501A or 1502A to the enclosed 701-1310 bracket (B) then using the screws provided with the bracket, attach it to the Model 1500 Counter Station (C).

Insert the modular plug from the video head into the Counter Station video port (D).

Connect power and other cables to the Counter Station and test video functionality.

Note: Model 1509 hubs do not support video.