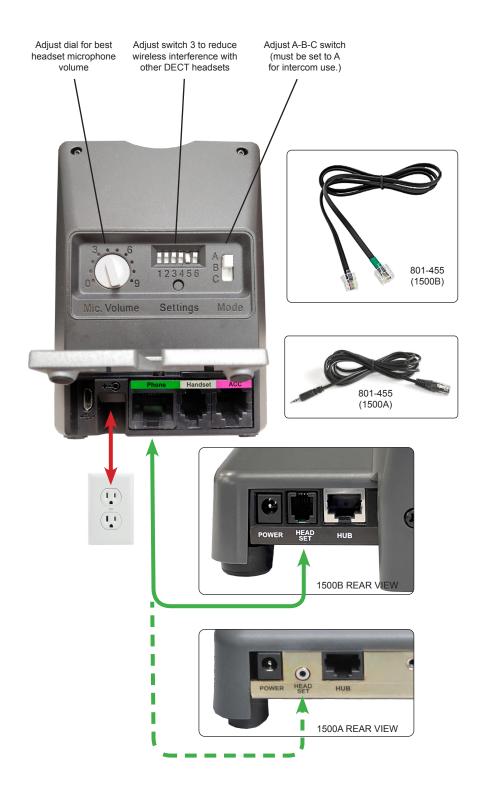

#### The 1542S includes

- Sennheiser D 10 Series EPOS headset, technical manual, and accessories
- Connection cable 801-455\* for 1500A and 1500AH Counter Stations
- Connection cable801-455\* for 1500B and 1500BH Counter Stations
- 1. Plug the power cable into the power jack on the back of the base and plug the power adapter into an AC power outlet. The Power LED lights up.
- Place the 1542S headset in the charging cradle. The charging LEDs on the base indicate the charging status. Charge the headset prior to the first use.
- Connect the RJ-45 end of the cable into the port marked Phone on the 1542S base unit and plug the 2.5mm or RJ11 cable end into the port marked headset on the Counter Station as shown.
- Select the Privacy key on the counter station to route audio to the 1542S headset.
- 5. The 1542S headset and base that came in the box are subscribed (paired) to each other and ready to use after charging.

## **Troubleshooting Tips**

If your voice is too quiet to be heard clearly at drive up

 Increase volume by turning up the mic volume dial one increment at a time.

If your headset interferes with other DECT headsets nearby

• Reduce wireless range by pushing switch 3 down.

If battery life is not adequate

- Turn off the headset between calls (single-press Link button to toggle "on" or "off").
- Increase battery life by using narrowband transmission push switch 5 down (may reduce sound quality).