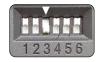

• Reduce wireless range by pushing switch 3 down.

If battery life is not adequate

- Turn off the headset between calls (single-press Link button to toggle "on" or "off").
- Increase battery life by using narrowband transmission push switch 5 down (may reduce sound quality).