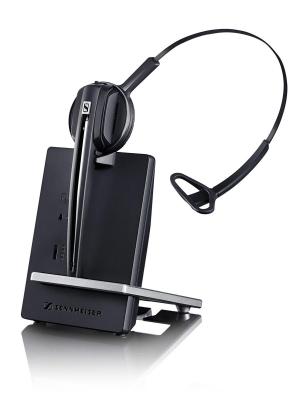

#### The 1542S includes

- Sennheiser D 10 Series EPOS headset, technical manual, and accessories
- Connection cable 801-455\* for 1500A and 1500AH Counter Stations
- Connection cable801-455\* for 1500B and 1500BH Counter Stations
- 1. Plug the power cable into the power jack on the back of the base and plug the power adapter into an AC power outlet. The Power LED lights up.
- Place the 1542S headset in the charging cradle. The charging LEDs on the base indicate the charging status. Charge the headset prior to the first use.
- Connect the RJ-45 end of the cable into the port marked Phone on the 1542S base unit and plug the 2.5mm or RJ11 cable end into the port marked headset on the Counter Station as shown.
- Select the Privacy key on the counter station to route audio to the 1542S headset.
- 5. The 1542S headset and base that came in the box are subscribed (paired) to each other and ready to use after charging.