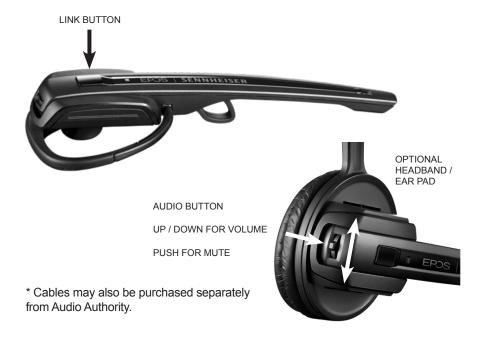

• Reduce wireless range by pushing switch 3 down.

If battery life is not adequate

- Turn off the headset between calls (single-press Link button to toggle "on" or "off").
- Increase battery life by using narrowband transmission push switch 5 down (may reduce sound quality).