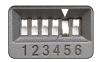

• Reduce wireless range by pushing switch 3 down.

If battery life is not adequate

- Turn off the headset between calls (single-press Link button to toggle "on" or "off").
- Increase battery life by using narrowband transmission push switch 5 down (may reduce sound quality).