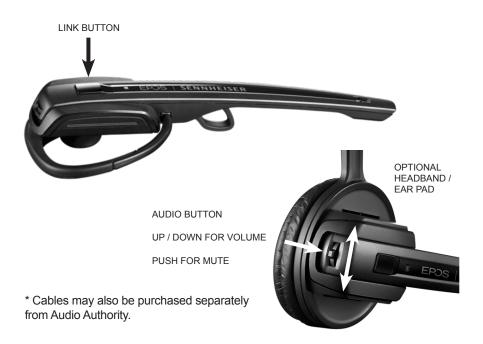

• Reduce wireless range by pushing switch 3 down.

If battery life is not adequate

- Turn off the headset between calls (single-press Link button to toggle "on" or "off").
- Increase battery life by using narrowband transmission push switch 5 down (may reduce sound quality).