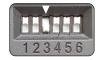

• Reduce wireless range by pushing switch 3 down.

If battery life is not adequate

- Turn off the headset between calls (single-press Link button to toggle "on" or "off").
- Increase battery life by using narrowband transmission push switch 5 down (may reduce sound quality).