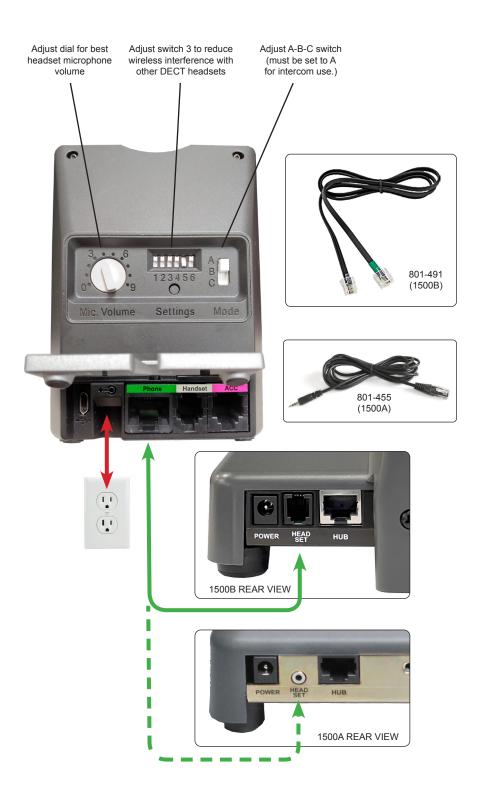

The 1542S includes

- · Sennheiser D 10 Series EPOS headset, technical manual, and accessories
- Connection cable 801-455\* for 1500A and 1500AH Counter Stations
- Connection cable 801-491\* for 1500B and 1500BH Counter Stations
- 1. Plug the power cable into the power jack on the back of the base and plug the power adapter into an AC power outlet. The Power LED lights up.
- 2. Place the 1542S headset in the charging cradle. The charging LEDs on the base indicate the charging status. Charge the headset prior to the first use.
- 3. Connect the RJ-45 end of the cable into the port marked Phone on the 1542S base unit and plug the 2.5mm or RJ11 cable end into the port marked headset on the Counter Station as shown.
- 4. Select the Privacy key on the counter station to route audio to the 1542S headset.
- 5. The 1542S headset and base that came in the box are subscribed (paired) to each other and ready to use after charging.

#### **Troubleshooting Tips**

If your voice is too quiet to be heard clearly at drive up

• Increase volume by turning up the mic volume dial one increment at a time.

If your headset interferes with other DECT headsets nearby

• Reduce wireless range by pushing switch 3 down.

If battery life is not adequate

- Turn off the headset between calls (single-press Link button to toggle "on" or "off").
- Increase battery life by using narrowband transmission push switch 5 down (may reduce sound quality).