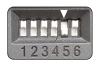

• Reduce wireless range by pushing switch 3 down.

If battery life is not adequate

- Turn off the headset between calls (single-press Link button to toggle "on" or "off").
- Increase battery life by using narrowband transmission push switch 5 down (may reduce sound quality).