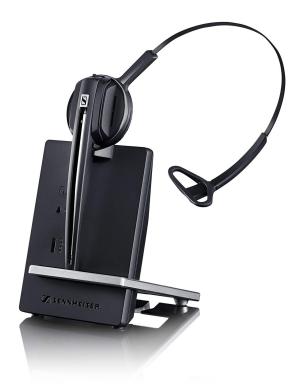

The 1542S includes

- · Sennheiser D 10 Series EPOS headset, technical manual, and accessories
- Connection cable 801-455\* for 1500A and 1500AH Counter Stations
- Connection cable 801-491\* for 1500B and 1500BH Counter Stations
- 1. Plug the power cable into the power jack on the back of the base and plug the power adapter into an AC power outlet. The Power LED lights up.
- 2. Place the 1542S headset in the charging cradle. The charging LEDs on the base indicate the charging status. Charge the headset prior to the first use.
- 3. Connect the RJ-45 end of the cable into the port marked Phone on the 1542S base unit and plug the 2.5mm or RJ11 cable end into the port marked headset on the Counter Station as shown.
- 4. Select the Privacy key on the counter station to route audio to the 1542S headset.
- 5. The 1542S headset and base that came in the box are subscribed (paired) to each other and ready to use after charging.