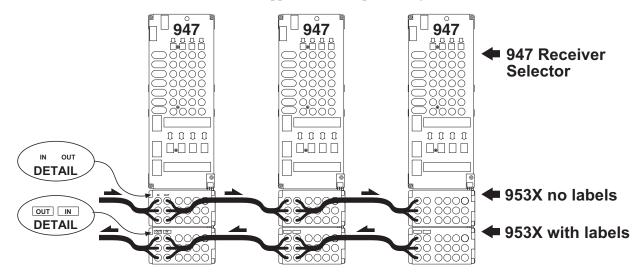

If 953X modules are to be used as expansion modules for component video on-screen display (as shown below) the module sending video to the receivers will use the printed legend. The video signal output from the receivers will connect to the 953X modules with labels applied over the printed legend.