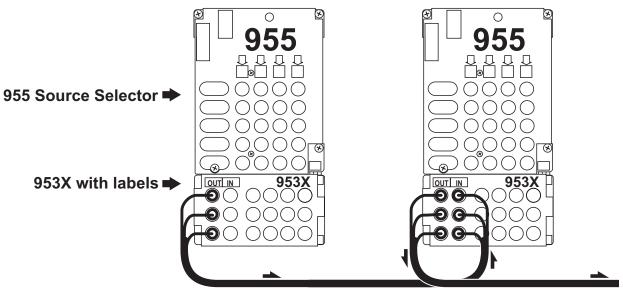

## 953X Bus Hookup Instructions

The Model 953X can be used to expand either source or receiver modules, but since the signal flow is opposite for these two types of modules, the Model 953X includes stick on labels. If the 953X is to be used as a source expansion module (e.g. DVD players as sources), apply the included stick-on labels over the printed legend, and connect the bus as shown.