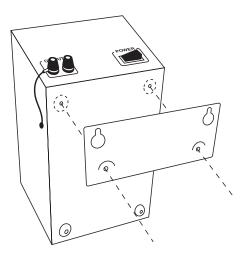

## **The Wall Mounting Bracket**

If mounting on a wall or other vertical surface is desired, remove the two rubber feet closest to the output terminals and use the screws to install the mounting bracket in the holes where the feet were attached. Use the two larger screws provided to hang the power supply on a vertical surface such as wood or metal. Metal anchors will be required if the supply is to be mounted on a drywall surface.