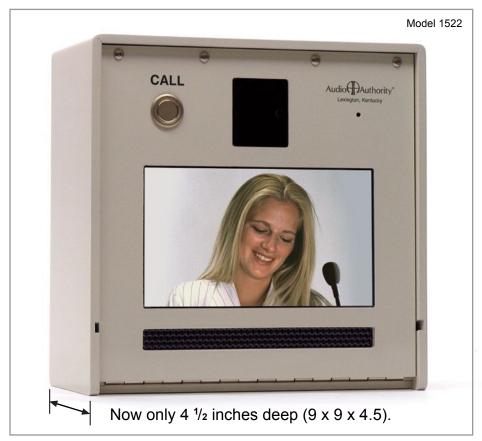

## Improved Video Customer Station Cabinet

Our newly redesigned Model 1522, 1523, 1524, and 1525 have the same features and quality audio and video components inside as previous versions; however, there have been several improvements to the enclosure design and materials.

- · More streamlined appearance
- · More durable finish
- Reductions in depth and height allow units to blend better into installations
- The speaker is now incorporated into the body of the cabinet, allowing better mounting flexibility
- All units\* can be mounted from left or right side, the bottom or the back
- \* The only mounting exception is the 1525 which has a handset mounted to the right side, preventing right side mounting.